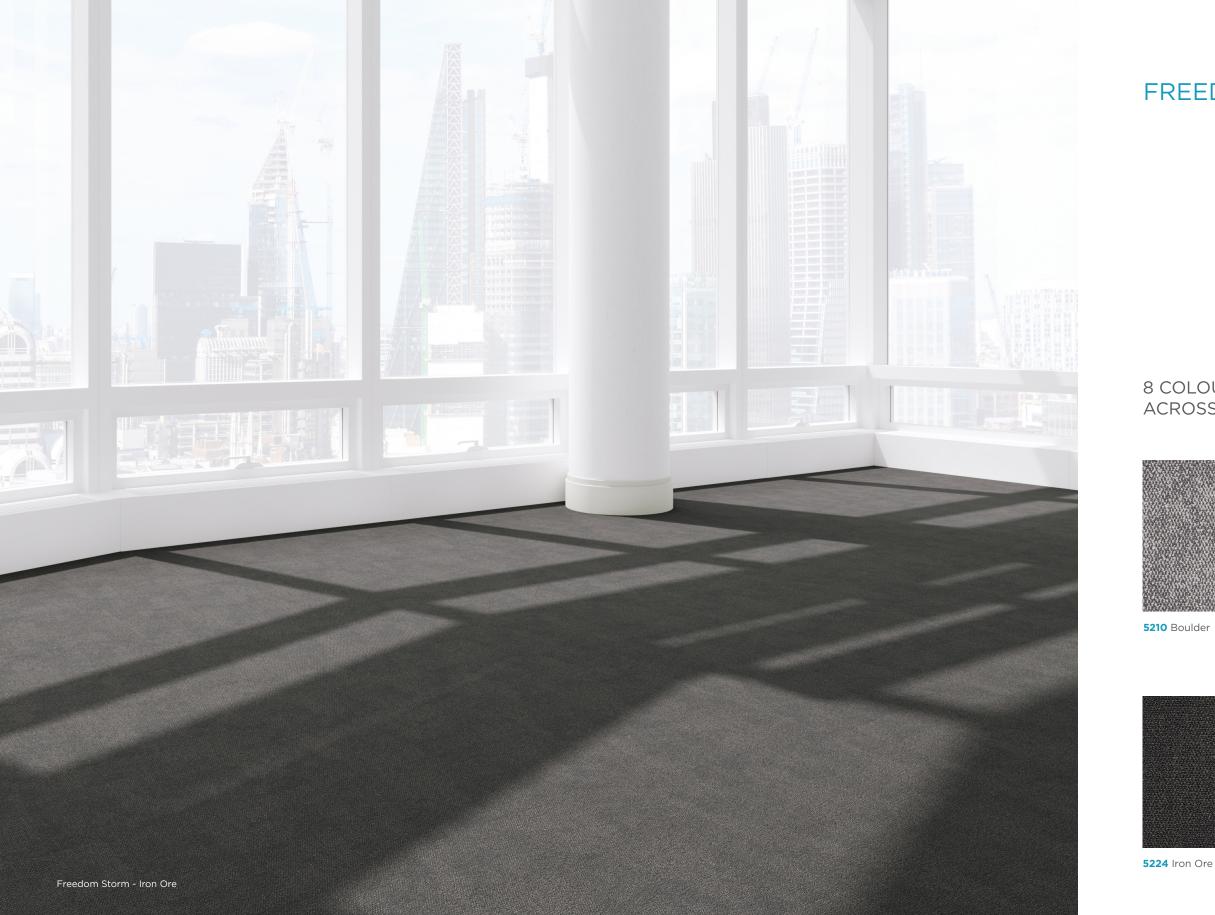

# **FREEDOM STORM** heavy contract carpet tiles

# FREEDOM STORM

# Part of the FREEDOM COLLECTION, STORM is one of our most popular choices.

This design is inspired by cloudy skies and the random swirling patterns a storm can create. The subtlety of this pattern gives the floor an air of luxury, yet Storm still has a rawness that transcends the natural environment, reflecting in many ways the simplicity of concrete flooring and making it perfect for your modern interior design schemes.

## 8 COLOURS WORK ACROSS 5 DESIGNS

5228 Charcoal

5231 Feldspar

5213 Flagstone

5239 Waterfall