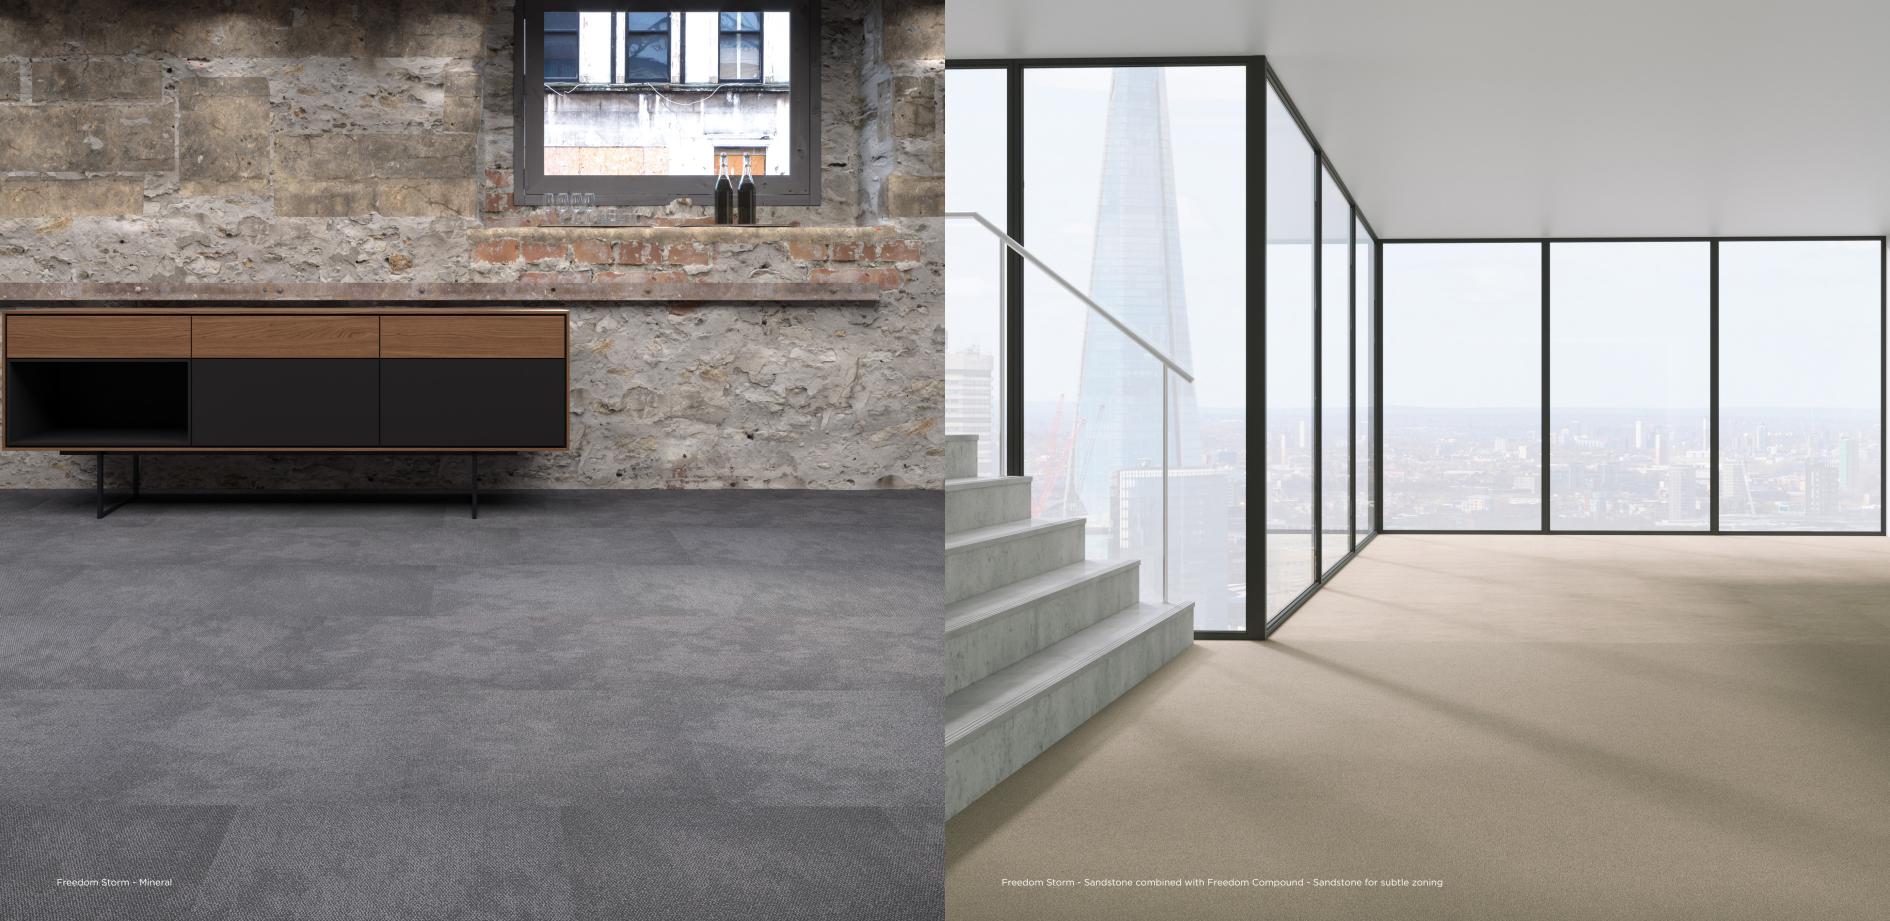

# Part of the FREEDOM COLLECTION, STORM is one of our most popular choices.

This design is inspired by cloudy skies and the random swirling patterns a storm can create. The subtlety of this pattern gives the floor an air of luxury, yet Storm still has a rawness that transcends the natural environment, reflecting in many ways the simplicity of concrete flooring and making it perfect for your modern interior design schemes.

As it is part of the Freedom Collection, it shares its colour pallette with 4 more on-trend designs, which means you have the freedom to play with designs throughout a building. yet keep the same beautiful tones.

### FREEDOM TO CREATE

The Freedom Collection is designed with versatility in mind. Also available in PLANKS, the possibilities to create a unique floor for every project are endless. Whether you combine Freedom Storm with Freedom Rainfall, Compound, Pavement or Bark - using the same colour bank to smoothly transition your floor space, or be more adventureous and introduce Duraflor's Hexxtile range, we know your floor will be a statement piece.