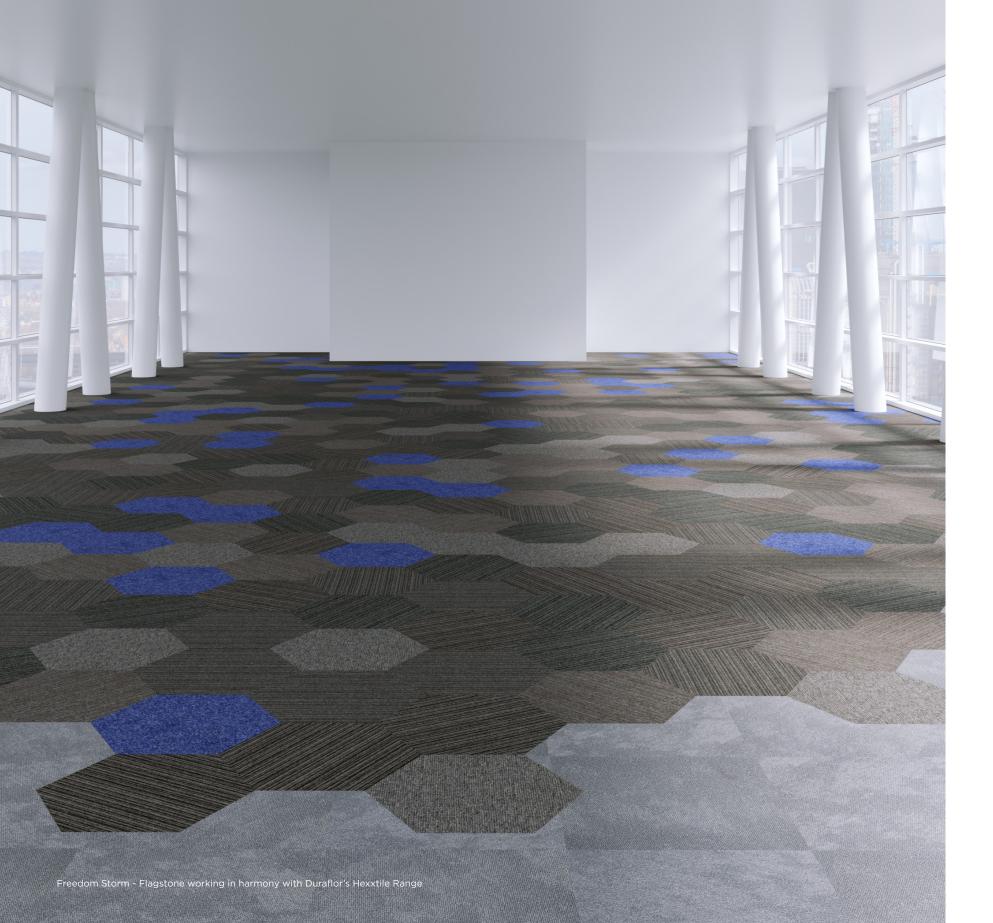

### FREEDOM TO CREATE

The Freedom Collection is designed with versatility in mind. Also available in PLANKS, the possibilities to create a unique floor for every project are endless. Whether you combine Freedom Storm with Freedom Rainfall, Compound, Pavement or Bark - using the same colour bank to smoothly transition your floor space, or be more adventureous and introduce Duraflor's Hexxtile range, we know your floor will be a statement piece.