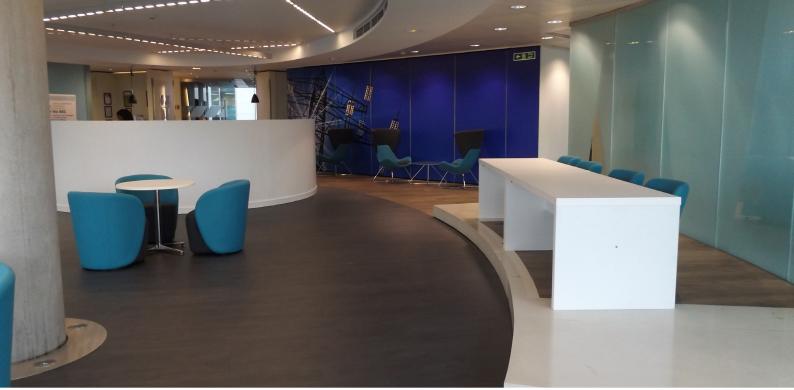

# AXIS GREY ASH AND WEATHERED CHESTNUT

Design company Zentura were tasked with the refurbishment of the Elexon offices in Central London. For this project, the flooring of choice was Duraflor's AXIS range.

The design includes a highlight central circle of AXIS GREY ASH bordered with AXIS WEATHERED CHESTNUT planks, providing a hard wearing and attractive floor for this heavy traffic area. Its wear layer of 0.7mm means it gives excellent performance in this busy environment.