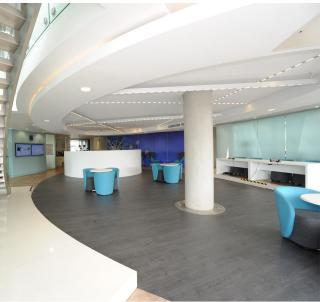

# AXIS GREY ASH AND WEATHERED CHESTNUT

Design company Zentura were tasked with the refurbishment of the Elexon offices in Central London. For this project, the flooring of choice was Duraflor's AXIS range.

The design includes a highlight central circle of AXIS GREY ASH bordered with AXIS WEATHERED CHESTNUT planks, providing a hard wearing and attractive floor for this heavy traffic area. Its wear layer of 0.7mm means it gives excellent performance in this busy environment.