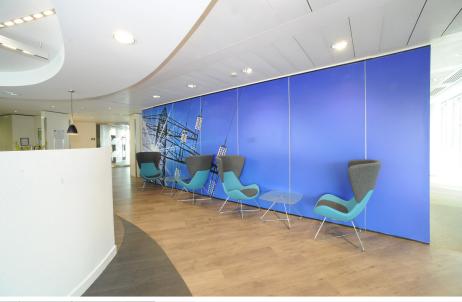

# AXIS GREY ASH AND WEATHERED CHESTNUT

Design company Zentura were tasked with the refurbishment of the Elexon offices in Central London. For this project, the flooring of choice was Duraflor's AXIS range.

The design includes a highlight central circle of AXIS GREY ASH bordered with AXIS WEATHERED CHESTNUT planks, providing a hard wearing and attractive floor for this heavy traffic area. Its wear layer of 0.7mm means it gives excellent performance in this busy environment.