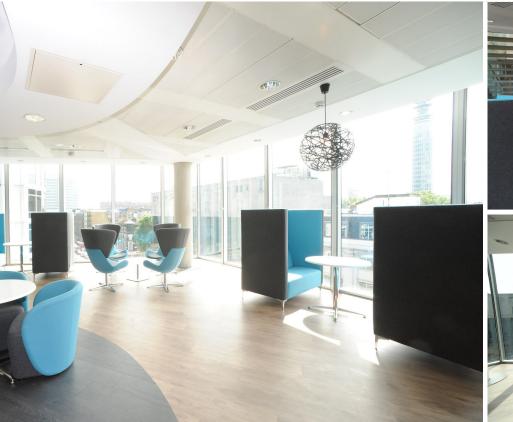

# AXIS GREY ASH AND WEATHERED CHESTNUT

Design company Zentura were tasked with the refurbishment of the Elexon offices in Central London. For this project, the flooring of choice was Duraflor's AXIS range.

The design includes a highlight central circle of AXIS GREY ASH bordered with AXIS WEATHERED CHESTNUT planks, providing a hard wearing and attractive floor for this heavy traffic area. Its wear layer of 0.7mm means it gives excellent performance in this busy environment.