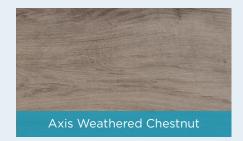

# AXIS GREY ASH AND WEATHERED CHESTNUT

Design company Zentura were tasked with the refurbishment of the Elexon offices in Central London. For this project, the flooring of choice was Duraflor's AXIS range.

The design includes a highlight central circle of AXIS GREY ASH bordered with AXIS WEATHERED CHESTNUT planks, providing a hard wearing and attractive floor for this heavy traffic area. Its wear layer of 0.7mm means it gives excellent performance in this busy environment.