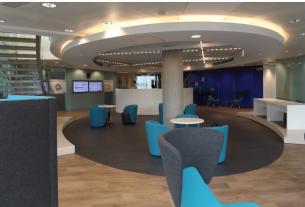

# AXIS GREY ASH AND WEATHERED CHESTNUT

Design company Zentura were tasked with the refurbishment of the Elexon offices in Central London. For this project, the flooring of choice was Duraflor's AXIS range.

The design includes a highlight central circle of AXIS GREY ASH bordered with AXIS WEATHERED CHESTNUT planks, providing a hard wearing and attractive floor for this heavy traffic area. Its wear layer of 0.7mm means it gives excellent performance in this busy environment.