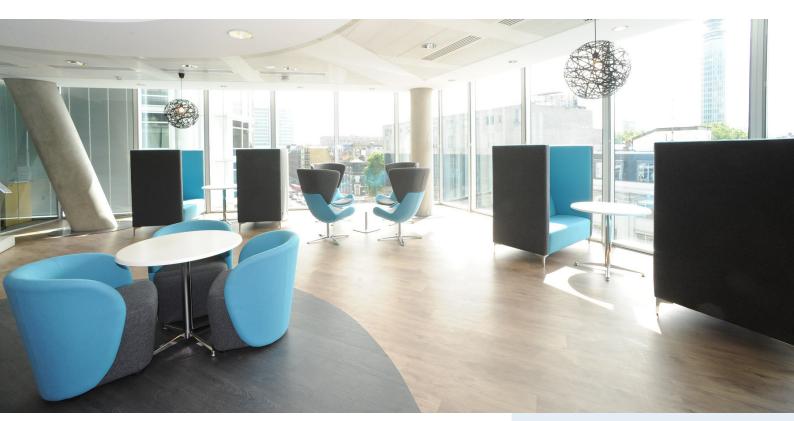

# AXIS GREY ASH AND WEATHERED CHESTNUT

Design company Zentura were tasked with the refurbishment of the Elexon offices in Central London. For this project, the flooring of choice was Duraflor's AXIS range.

The design includes a highlight central circle of AXIS GREY ASH bordered with AXIS WEATHERED CHESTNUT planks, providing a hard wearing and attractive floor for this heavy traffic area. Its wear layer of 0.7mm means it gives excellent performance in this busy environment.