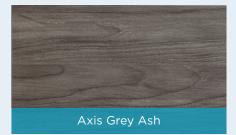

# AXIS GREY ASH AND WEATHERED CHESTNUT

Design company Zentura were tasked with the refurbishment of the Elexon offices in Central London. For this project, the flooring of choice was Duraflor's AXIS range.

The design includes a highlight central circle of AXIS GREY ASH bordered with AXIS WEATHERED CHESTNUT planks, providing a hard wearing and attractive floor for this heavy traffic area. Its wear layer of 0.7mm means it gives excellent performance in this busy environment.