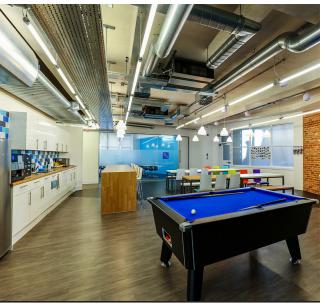

# AXIS GREY SLATE AND GREY ASH

Alteryx appointed Zentura when they decided to open their first London office. Zentura immediately looked to Duraflor to assist them in creating the main feature area for the project, a large breakout area. The brief was to design the perfect place for staff to come together on a Friday afternoon, have a drink and take part in relaxing and social activities. The area was to include a kitchen, pool table and iconic furniture, so the floor covering needed to cope with heavy traffic, be slip resistant and ultimately showcase its surroundings.

Duraflor's AXIS range was the perfect choice, with its beautiful natural wood and stone finishes, and heavy contract wear rating. Its scratch and scuff resistance properties and resistance to chemicals, also made it the perfect choice for such a busy area. As a looselay tile, it meant minimum subfloor preparation and a quick and easy installation – enabling Zentura to complete 5,840 sq/ft fit-out in just 4 weeks.