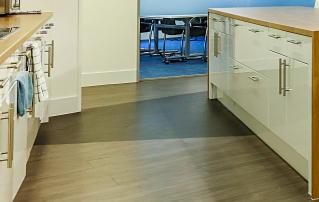

# AXIS GREY SLATE AND GREY ASH

Alteryx appointed Zentura when they decided to open their first London office. Zentura immediately looked to Duraflor to assist them in creating the main feature area for the project, a large breakout area. The brief was to design the perfect place for staff to come together on a Friday afternoon, have a drink and take part in relaxing and social activities. The area was to include a kitchen, pool table and iconic furniture, so the floor covering needed to cope with heavy traffic, be slip resistant and ultimately showcase its surroundings.

Duraflor's AXIS range was the perfect choice, with its beautiful natural wood and stone finishes, and heavy contract wear rating. Its scratch and scuff resistance properties and resistance to chemicals, also made it the perfect choice for such a busy area. As a looselay tile, it meant minimum subfloor preparation and a quick and easy installation – enabling Zentura to complete 5,840 sq/ft fit-out in just 4 weeks.