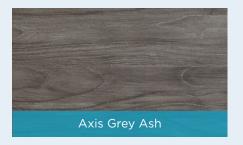

# AXIS GREY SLATE AND GREY ASH

Alteryx appointed Zentura when they decided to open their first London office. Zentura immediately looked to Duraflor to assist them in creating the main feature area for the project, a large breakout area. The brief was to design the perfect place for staff to come together on a Friday afternoon, have a drink and take part in relaxing and social activities. The area was to include a kitchen, pool table and iconic furniture, so the floor covering needed to cope with heavy traffic, be slip resistant and ultimately showcase its surroundings.

Duraflor's AXIS range was the perfect choice, with its beautiful natural wood and stone finishes, and heavy contract wear rating. Its scratch and scuff resistance properties and resistance to chemicals, also made it the perfect choice for such a busy area. As a looselay tile, it meant minimum subfloor preparation and a quick and easy installation – enabling Zentura to complete 5,840 sq/ft fit-out in just 4 weeks.