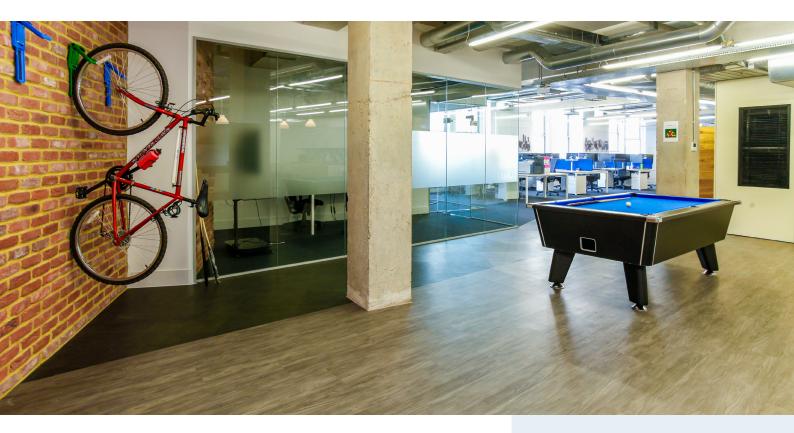

# AXIS GREY SLATE AND GREY ASH

Alteryx appointed Zentura when they decided to open their first London office. Zentura immediately looked to Duraflor to assist them in creating the main feature area for the project, a large breakout area. The brief was to design the perfect place for staff to come together on a Friday afternoon, have a drink and take part in relaxing and social activities. The area was to include a kitchen, pool table and iconic furniture, so the floor covering needed to cope with heavy traffic, be slip resistant and ultimately showcase its surroundings.

Duraflor's AXIS range was the perfect choice, with its beautiful natural wood and stone finishes, and heavy contract wear rating. Its scratch and scuff resistance properties and resistance to chemicals, also made it the perfect choice for such a busy area. As a looselay tile, it meant minimum subfloor preparation and a quick and easy installation – enabling Zentura to complete 5,840 sq/ft fit-out in just 4 weeks.