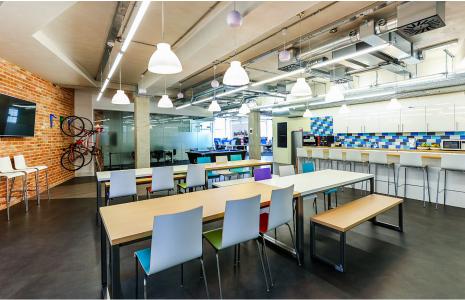

# AXIS GREY SLATE AND GREY ASH

Alteryx appointed Zentura when they decided to open their first London office. Zentura immediately looked to Duraflor to assist them in creating the main feature area for the project, a large breakout area. The brief was to design the perfect place for staff to come together on a Friday afternoon, have a drink and take part in relaxing and social activities. The area was to include a kitchen, pool table and iconic furniture, so the floor covering needed to cope with heavy traffic, be slip resistant and ultimately showcase its surroundings.

Duraflor's AXIS range was the perfect choice, with its beautiful natural wood and stone finishes, and heavy contract wear rating. Its scratch and scuff resistance properties and resistance to chemicals, also made it the perfect choice for such a busy area. As a looselay tile, it meant minimum subfloor preparation and a quick and easy installation – enabling Zentura to complete 5,840 sq/ft fit-out in just 4 weeks.