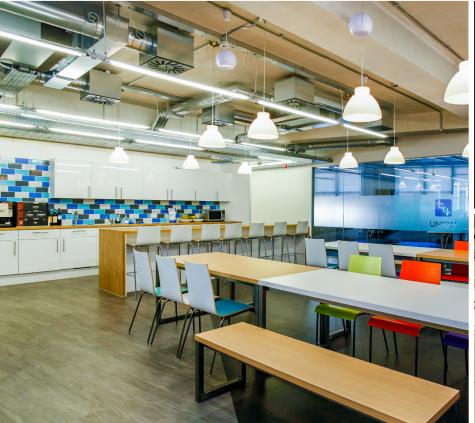

# AXIS GREY SLATE AND GREY ASH

Alteryx appointed Zentura when they decided to open their first London office. Zentura immediately looked to Duraflor to assist them in creating the main feature area for the project, a large breakout area. The brief was to design the perfect place for staff to come together on a Friday afternoon, have a drink and take part in relaxing and social activities. The area was to include a kitchen, pool table and iconic furniture, so the floor covering needed to cope with heavy traffic, be slip resistant and ultimately showcase its surroundings.

Duraflor's AXIS range was the perfect choice, with its beautiful natural wood and stone finishes, and heavy contract wear rating. Its scratch and scuff resistance properties and resistance to chemicals, also made it the perfect choice for such a busy area. As a looselay tile, it meant minimum subfloor preparation and a quick and easy installation – enabling Zentura to complete 5,840 sq/ft fit-out in just 4 weeks.