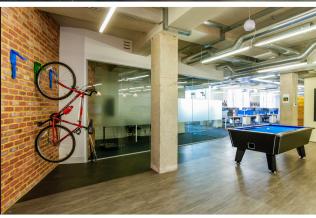

# AXIS GREY SLATE AND GREY ASH

Alteryx appointed Zentura when they decided to open their first London office. Zentura immediately looked to Duraflor to assist them in creating the main feature area for the project, a large breakout area. The brief was to design the perfect place for staff to come together on a Friday afternoon, have a drink and take part in relaxing and social activities. The area was to include a kitchen, pool table and iconic furniture, so the floor covering needed to cope with heavy traffic, be slip resistant and ultimately showcase its surroundings.

Duraflor's AXIS range was the perfect choice, with its beautiful natural wood and stone finishes, and heavy contract wear rating. Its scratch and scuff resistance properties and resistance to chemicals, also made it the perfect choice for such a busy area. As a looselay tile, it meant minimum subfloor preparation and a quick and easy installation – enabling Zentura to complete 5,840 sq/ft fit-out in just 4 weeks.