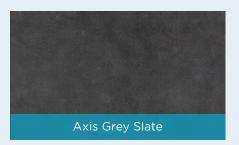

# AXIS GREY SLATE AND GREY ASH

Alteryx appointed Zentura when they decided to open their first London office. Zentura immediately looked to Duraflor to assist them in creating the main feature area for the project, a large breakout area. The brief was to design the perfect place for staff to come together on a Friday afternoon, have a drink and take part in relaxing and social activities. The area was to include a kitchen, pool table and iconic furniture, so the floor covering needed to cope with heavy traffic, be slip resistant and ultimately showcase its surroundings.

Duraflor's AXIS range was the perfect choice, with its beautiful natural wood and stone finishes, and heavy contract wear rating. Its scratch and scuff resistance properties and resistance to chemicals, also made it the perfect choice for such a busy area. As a looselay tile, it meant minimum subfloor preparation and a quick and easy installation – enabling Zentura to complete 5,840 sq/ft fit-out in just 4 weeks.