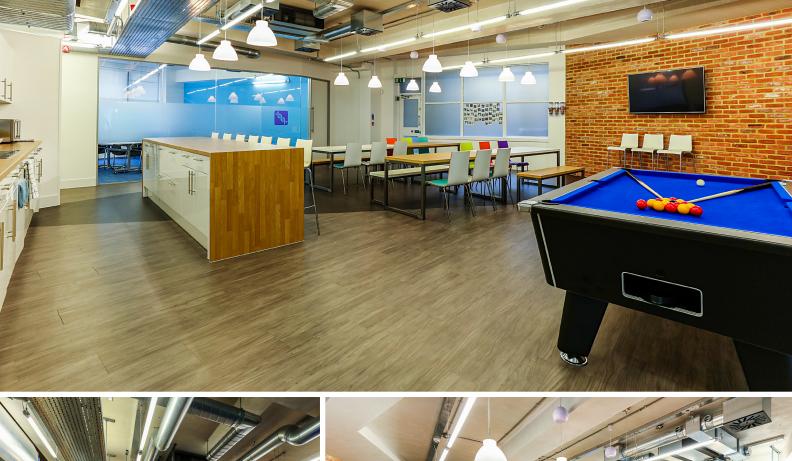

# AXIS GREY SLATE AND GREY ASH

Alteryx appointed Zentura when they decided to open their first London office. Zentura immediately looked to Duraflor to assist them in creating the main feature area for the project, a large breakout area. The brief was to design the perfect place for staff to come together on a Friday afternoon, have a drink and take part in relaxing and social activities. The area was to include a kitchen, pool table and iconic furniture, so the floor covering needed to cope with heavy traffic, be slip resistant and ultimately showcase its surroundings.

Duraflor's AXIS range was the perfect choice, with its beautiful natural wood and stone finishes, and heavy contract wear rating. Its scratch and scuff resistance properties and resistance to chemicals, also made it the perfect choice for such a busy area. As a looselay tile, it meant minimum subfloor preparation and a quick and easy installation – enabling Zentura to complete 5,840 sq/ft fit-out in just 4 weeks.