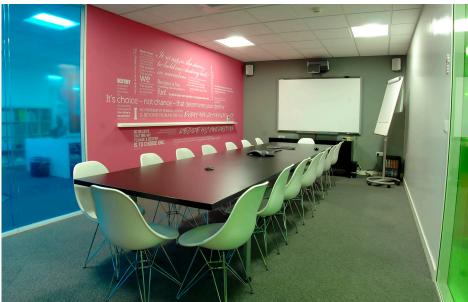

# BRIGHT IDEAS LIGHT BULB

In order to make a strong statement in their new corporate offices, this marketing agency chose a vibrant pink from the BRIGHT IDEAS range to complement the overall flamboyant design of their office.

This range of highlight carpet tiles is normally used to bring a splash of colour into floor designs, often representing a company's corporate style or used to visually create zone. However this creative agency were keen to make an impact and selected BRIGHT IDEAS LIGHT BULB to really inspire those light bulb moments.

The floor covering is a heavy duty Class 33 range of tiles, which is ideal for heavy traffic areas. The tiles also feature excellent sound absorption properties, bringing a little luxury into any office environment.