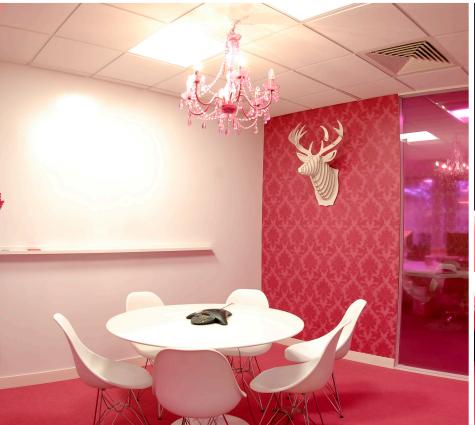

# BRIGHT IDEAS LIGHT BULB

In order to make a strong statement in their new corporate offices, this marketing agency chose a vibrant pink from the BRIGHT IDEAS range to complement the overall flamboyant design of their office.

This range of highlight carpet tiles is normally used to bring a splash of colour into floor designs, often representing a company's corporate style or used to visually create zone. However this creative agency were keen to make an impact and selected BRIGHT IDEAS LIGHT BULB to really inspire those light bulb moments.

The floor covering is a heavy duty Class 33 range of tiles, which is ideal for heavy traffic areas. The tiles also feature excellent sound absorption properties, bringing a little luxury into any office environment.