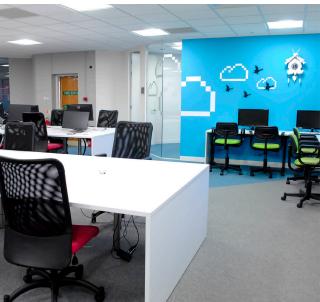

# BRIGHT IDEAS LIGHT BULB

In order to make a strong statement in their new corporate offices, this marketing agency chose a vibrant pink from the BRIGHT IDEAS range to complement the overall flamboyant design of their office.

This range of highlight carpet tiles is normally used to bring a splash of colour into floor designs, often representing a company's corporate style or used to visually create zone. However this creative agency were keen to make an impact and selected BRIGHT IDEAS LIGHT BULB to really inspire those light bulb moments.

The floor covering is a heavy duty Class 33 range of tiles, which is ideal for heavy traffic areas. The tiles also feature excellent sound absorption properties, bringing a little luxury into any office environment.