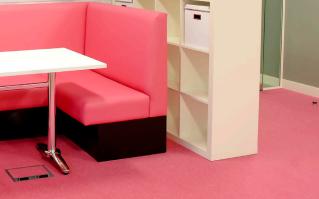

This range of highlight carpet tiles is normally used to bring a splash of colour into floor designs, often representing a company's corporate style or used to visually create zone. However this creative agency were keen to make an impact and selected BRIGHT IDEAS LIGHT BULB to really inspire those light bulb moments.

The floor covering is a heavy duty Class 33 range of tiles, which is ideal for heavy traffic areas. The tiles also feature excellent sound absorption properties, bringing a little luxury into any office environment.