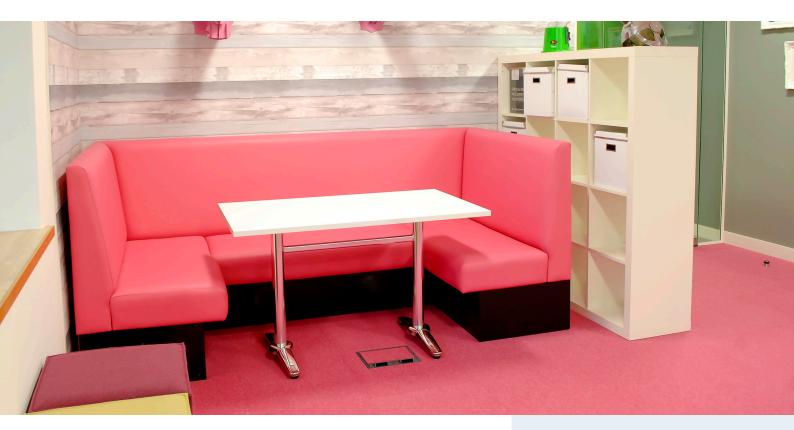

# BRIGHT IDEAS LIGHT BULB

In order to make a strong statement in their new corporate offices, this marketing agency chose a vibrant pink from the BRIGHT IDEAS range to complement the overall flamboyant design of their office.

This range of highlight carpet tiles is normally used to bring a splash of colour into floor designs, often representing a company's corporate style or used to visually create zone. However this creative agency were keen to make an impact and selected BRIGHT IDEAS LIGHT BULB to really inspire those light bulb moments.

The floor covering is a heavy duty Class 33 range of tiles, which is ideal for heavy traffic areas. The tiles also feature excellent sound absorption properties, bringing a little luxury into any office environment.