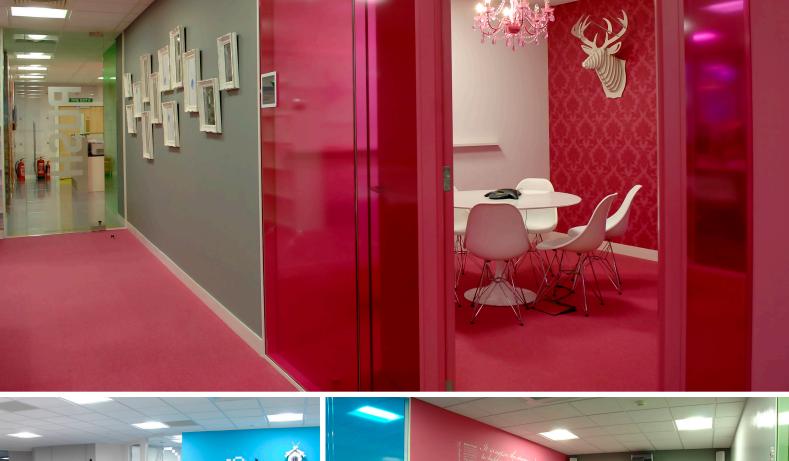

# BRIGHT IDEAS LIGHT BULB

In order to make a strong statement in their new corporate offices, this marketing agency chose a vibrant pink from the BRIGHT IDEAS range to complement the overall flamboyant design of their office.

This range of highlight carpet tiles is normally used to bring a splash of colour into floor designs, often representing a company's corporate style or used to visually create zone. However this creative agency were keen to make an impact and selected BRIGHT IDEAS LIGHT BULB to really inspire those light bulb moments.

The floor covering is a heavy duty Class 33 range of tiles, which is ideal for heavy traffic areas. The tiles also feature excellent sound absorption properties, bringing a little luxury into any office environment.