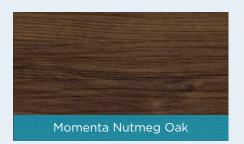

# MOMENTA HERITAGE OAK AND NUTMEG OAK

Recently-established Vietnamese restaurant 'NAM' has completed its fit out to a spec provided by cutting-edge design and build company Amspec. The specification for the new restaurant included the installation of a statement floor – a brief that Amspec knew Duraflor could fulfil.

To blend with the quirky bar area and exposed brickwork, Duraflor's MOMENTA range was selected. Using the HERITAGE OAK and NUTMEG OAK colours, the full size vinyl planks were laid in a herringbone pattern, thus helping to create an inviting and relaxed atmosphere in this new Manchester based restaurant.