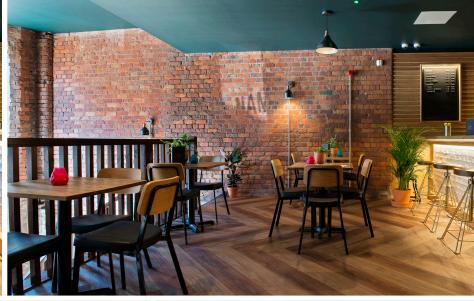

# MOMENTA HERITAGE OAK AND NUTMEG OAK

Recently-established Vietnamese restaurant 'NAM' has completed its fit out to a spec provided by cutting-edge design and build company Amspec. The specification for the new restaurant included the installation of a statement floor – a brief that Amspec knew Duraflor could fulfil.

To blend with the quirky bar area and exposed brickwork, Duraflor's MOMENTA range was selected. Using the HERITAGE OAK and NUTMEG OAK colours, the full size vinyl planks were laid in a herringbone pattern, thus helping to create an inviting and relaxed atmosphere in this new Manchester based restaurant.

The MOMENTA range delivers eye catching luxury balanced with low maintenance practicality, and our client can be confident that their floor will remain a statement piece for years to come. A quality floor to match the quality food.