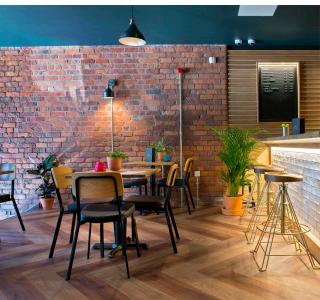

# MOMENTA HERITAGE OAK AND NUTMEG OAK

Recently-established Vietnamese restaurant 'NAM' has completed its fit out to a spec provided by cutting-edge design and build company Amspec. The specification for the new restaurant included the installation of a statement floor – a brief that Amspec knew Duraflor could fulfil.

To blend with the quirky bar area and exposed brickwork, Duraflor's MOMENTA range was selected. Using the HERITAGE OAK and NUTMEG OAK colours, the full size vinyl planks were laid in a herringbone pattern, thus helping to create an inviting and relaxed atmosphere in this new Manchester based restaurant.

The MOMENTA range delivers eye catching luxury balanced with low maintenance practicality, and our client can be confident that their floor will remain a statement piece for years to come. A quality floor to match the quality food.