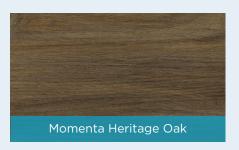

# MOMENTA HERITAGE OAK AND NUTMEG OAK

Recently-established Vietnamese restaurant 'NAM' has completed its fit out to a spec provided by cutting-edge design and build company Amspec. The specification for the new restaurant included the installation of a statement floor – a brief that Amspec knew Duraflor could fulfil.

To blend with the quirky bar area and exposed brickwork, Duraflor's MOMENTA range was selected. Using the HERITAGE OAK and NUTMEG OAK colours, the full size vinyl planks were laid in a herringbone pattern, thus helping to create an inviting and relaxed atmosphere in this new Manchester based restaurant.