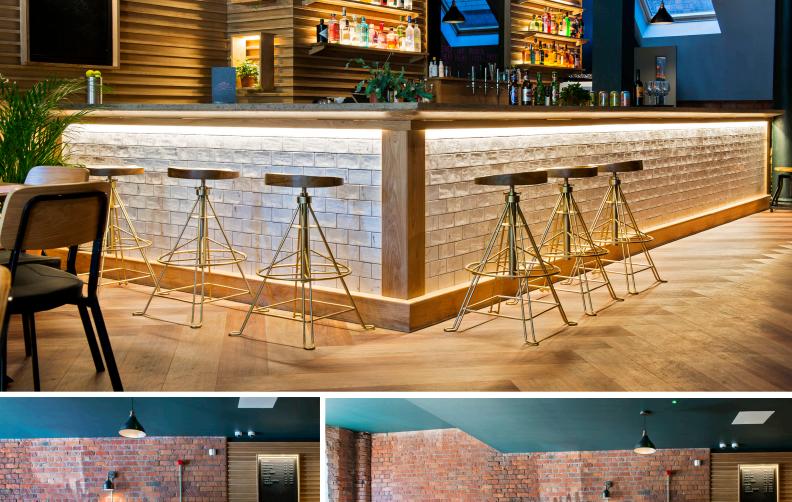

# MOMENTA HERITAGE OAK AND NUTMEG OAK

Recently-established Vietnamese restaurant 'NAM' has completed its fit out to a spec provided by cutting-edge design and build company Amspec. The specification for the new restaurant included the installation of a statement floor – a brief that Amspec knew Duraflor could fulfil.

To blend with the quirky bar area and exposed brickwork, Duraflor's MOMENTA range was selected. Using the HERITAGE OAK and NUTMEG OAK colours, the full size vinyl planks were laid in a herringbone pattern, thus helping to create an inviting and relaxed atmosphere in this new Manchester based restaurant.

The MOMENTA range delivers eye catching luxury balanced with low maintenance practicality, and our client can be confident that their floor will remain a statement piece for years to come. A quality floor to match the quality food.