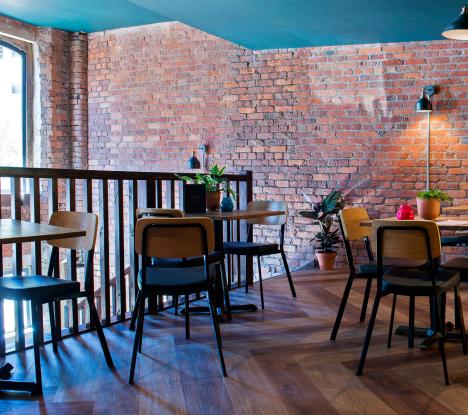

# MOMENTA HERITAGE OAK AND NUTMEG OAK

Recently-established Vietnamese restaurant 'NAM' has completed its fit out to a spec provided by cutting-edge design and build company Amspec. The specification for the new restaurant included the installation of a statement floor – a brief that Amspec knew Duraflor could fulfil.

To blend with the quirky bar area and exposed brickwork, Duraflor's MOMENTA range was selected. Using the HERITAGE OAK and NUTMEG OAK colours, the full size vinyl planks were laid in a herringbone pattern, thus helping to create an inviting and relaxed atmosphere in this new Manchester based restaurant.

The MOMENTA range delivers eye catching luxury balanced with low maintenance practicality, and our client can be confident that their floor will remain a statement piece for years to come. A quality floor to match the quality food.