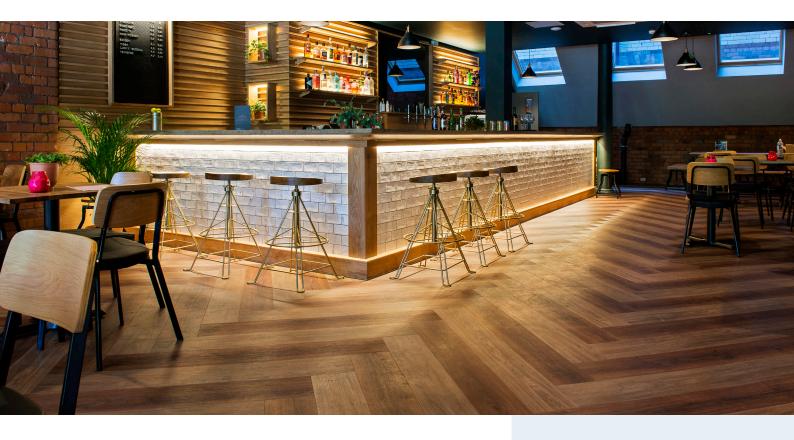

# MOMENTA HERITAGE OAK AND NUTMEG OAK

Recently-established Vietnamese restaurant 'NAM' has completed its fit out to a spec provided by cutting-edge design and build company Amspec. The specification for the new restaurant included the installation of a statement floor – a brief that Amspec knew Duraflor could fulfil.

To blend with the quirky bar area and exposed brickwork, Duraflor's MOMENTA range was selected. Using the HERITAGE OAK and NUTMEG OAK colours, the full size vinyl planks were laid in a herringbone pattern, thus helping to create an inviting and relaxed atmosphere in this new Manchester based restaurant.

The MOMENTA range delivers eye catching luxury balanced with low maintenance practicality, and our client can be confident that their floor will remain a statement piece for years to come. A quality floor to match the quality food.