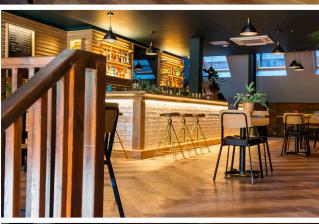

# MOMENTA HERITAGE OAK AND NUTMEG OAK

Recently-established Vietnamese restaurant 'NAM' has completed its fit out to a spec provided by cutting-edge design and build company Amspec. The specification for the new restaurant included the installation of a statement floor – a brief that Amspec knew Duraflor could fulfil.

To blend with the quirky bar area and exposed brickwork, Duraflor's MOMENTA range was selected. Using the HERITAGE OAK and NUTMEG OAK colours, the full size vinyl planks were laid in a herringbone pattern, thus helping to create an inviting and relaxed atmosphere in this new Manchester based restaurant.

The MOMENTA range delivers eye catching luxury balanced with low maintenance practicality, and our client can be confident that their floor will remain a statement piece for years to come. A quality floor to match the quality food.