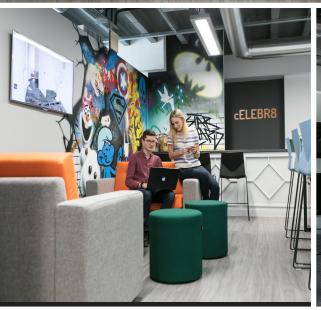

# MOMENTA MILL GREY, ASPECT ROCKFACE AND ASPECT ABSEIL

eXPD8 recognised the importance of providing a happy and healthy working environment, so they asked Interaction to incorporate this into their new office design. Interaction opted for a 'raw' design with exposed ceilings and electrical works, which complimented the building and created an industrial and transparent look, yet with fun elements throughout. Their choice of luxury vinyl tiles, to blend perfectly with their design and to work well in a busy office environment, was MOMENTA MILL GREY.

Interaction were also looking for a carpet tile with a design, which would incorporate their client's corporate orange colour and give the office spaces a lift, while not detracting from the overall theme. Duraflor's ASPECT ROCKFACE combined with ASPECT LINEAR ABSEIL (a co-ordinating linear design), really enhanced the open plan office space, delivering on both the aesthetic and practical needs of a demanding office environment