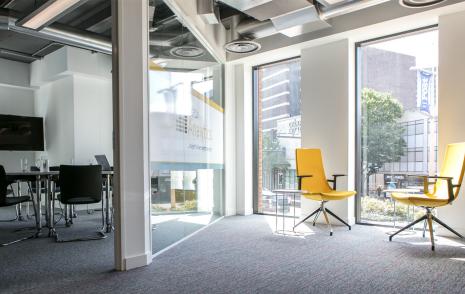

# MOMENTA MILL GREY, ASPECT ROCKFACE AND ASPECT ABSEIL

eXPD8 recognised the importance of providing a happy and healthy working environment, so they asked Interaction to incorporate this into their new office design. Interaction opted for a 'raw' design with exposed ceilings and electrical works, which complimented the building and created an industrial and transparent look, yet with fun elements throughout. Their choice of luxury vinyl tiles, to blend perfectly with their design and to work well in a busy office environment, was MOMENTA MILL GREY.

Interaction were also looking for a carpet tile with a design, which would incorporate their client's corporate orange colour and give the office spaces a lift, while not detracting from the overall theme. Duraflor's ASPECT ROCKFACE combined with ASPECT LINEAR ABSEIL (a co-ordinating linear design), really enhanced the open plan office space, delivering on both the aesthetic and practical needs of a demanding office environment