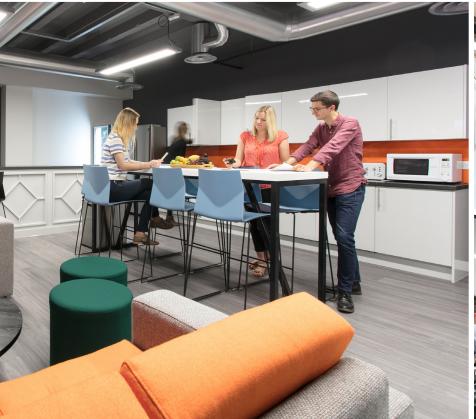

# MOMENTA MILL GREY, ASPECT ROCKFACE AND ASPECT ABSEIL

eXPD8 recognised the importance of providing a happy and healthy working environment, so they asked Interaction to incorporate this into their new office design. Interaction opted for a 'raw' design with exposed ceilings and electrical works, which complimented the building and created an industrial and transparent look, yet with fun elements throughout. Their choice of luxury vinyl tiles, to blend perfectly with their design and to work well in a busy office environment, was MOMENTA MILL GREY.

Interaction were also looking for a carpet tile with a design, which would incorporate their client's corporate orange colour and give the office spaces a lift, while not detracting from the overall theme. Duraflor's ASPECT ROCKFACE combined with ASPECT LINEAR ABSEIL (a co-ordinating linear design), really enhanced the open plan office space, delivering on both the aesthetic and practical needs of a demanding office environment