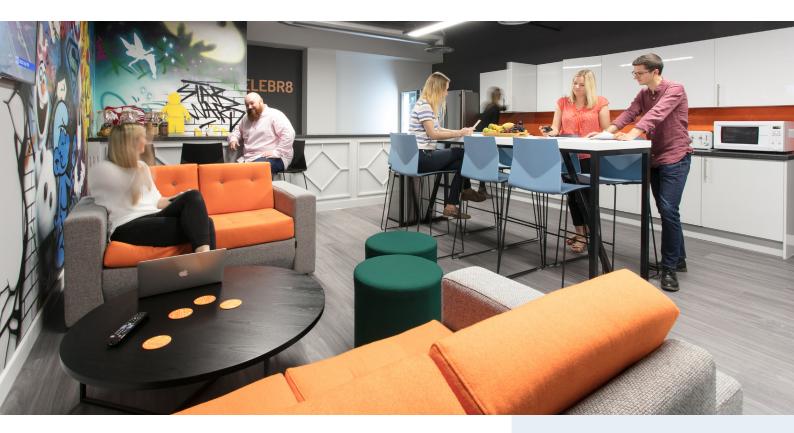

# MOMENTA MILL GREY, ASPECT ROCKFACE AND ASPECT ABSEIL

eXPD8 recognised the importance of providing a happy and healthy working environment, so they asked Interaction to incorporate this into their new office design. Interaction opted for a 'raw' design with exposed ceilings and electrical works, which complimented the building and created an industrial and transparent look, yet with fun elements throughout. Their choice of luxury vinyl tiles, to blend perfectly with their design and to work well in a busy office environment, was MOMENTA MILL GREY.

Interaction were also looking for a carpet tile with a design, which would incorporate their client's corporate orange colour and give the office spaces a lift, while not detracting from the overall theme. Duraflor's ASPECT ROCKFACE combined with ASPECT LINEAR ABSEIL (a co-ordinating linear design), really enhanced the open plan office space, delivering on both the aesthetic and practical needs of a demanding office environment