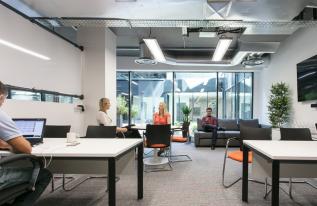

# MOMENTA MILL GREY, ASPECT ROCKFACE AND ASPECT ABSEIL

eXPD8 recognised the importance of providing a happy and healthy working environment, so they asked Interaction to incorporate this into their new office design. Interaction opted for a 'raw' design with exposed ceilings and electrical works, which complimented the building and created an industrial and transparent look, yet with fun elements throughout. Their choice of luxury vinyl tiles, to blend perfectly with their design and to work well in a busy office environment, was MOMENTA MILL GREY.

Interaction were also looking for a carpet tile with a design, which would incorporate their client's corporate orange colour and give the office spaces a lift, while not detracting from the overall theme. Duraflor's ASPECT ROCKFACE combined with ASPECT LINEAR ABSEIL (a co-ordinating linear design), really enhanced the open plan office space, delivering on both the aesthetic and practical needs of a demanding office environment