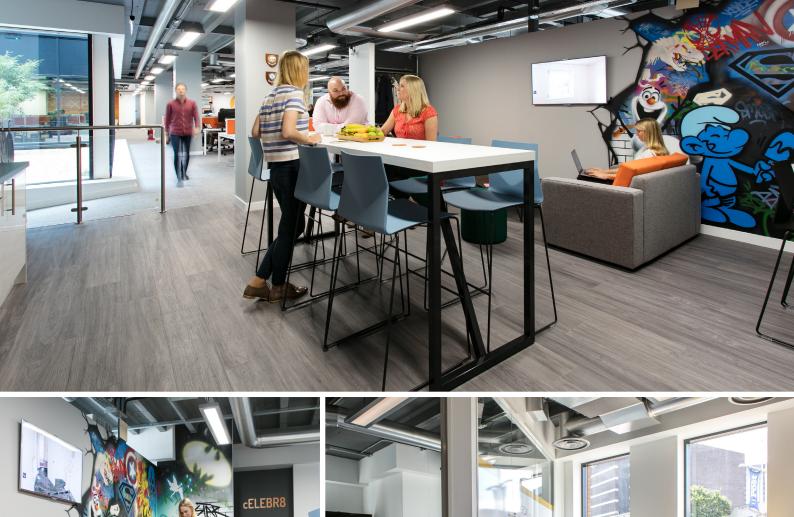

# MOMENTA MILL GREY, ASPECT ROCKFACE AND ASPECT ABSEIL

eXPD8 recognised the importance of providing a happy and healthy working environment, so they asked Interaction to incorporate this into their new office design. Interaction opted for a 'raw' design with exposed ceilings and electrical works, which complimented the building and created an industrial and transparent look, yet with fun elements throughout. Their choice of luxury vinyl tiles, to blend perfectly with their design and to work well in a busy office environment, was MOMENTA MILL GREY.

Interaction were also looking for a carpet tile with a design, which would incorporate their client's corporate orange colour and give the office spaces a lift, while not detracting from the overall theme. Duraflor's ASPECT ROCKFACE combined with ASPECT LINEAR ABSEIL (a co-ordinating linear design), really enhanced the open plan office space, delivering on both the aesthetic and practical needs of a demanding office environment