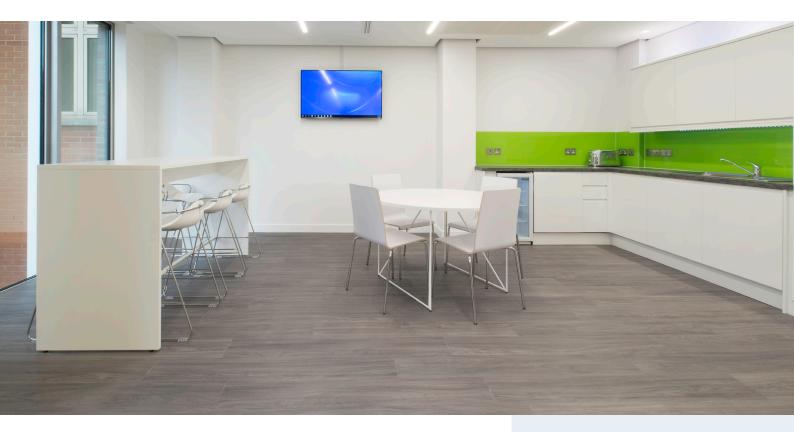

# MOMENTA, PROGRESSION AND BRIGHT IDEAS

When Chameleon appointed Zentura to create the ideal look for their newly acquired office space, we were asked to help them create the perfect floor space for their blank canvas brief. By supplying a combination of carpet tiles and luxury vinyl tiles in colours that enhanced the look of the furniture and partitioning, we assisted Zentura in creating a very distinctive feel.

MOMENTA MILL GREY luxury vinyl tiles provided the perfect flooring solution for the busy kitchen area. In addition, our PROGRESSION carpet tiles provided the ideal backdrop to the furniture colour scheme chosen. To give the floor extra pop, complement the furniture and give the office a bright and fresh look BRIGHT IDEAS carpet tiles were used.