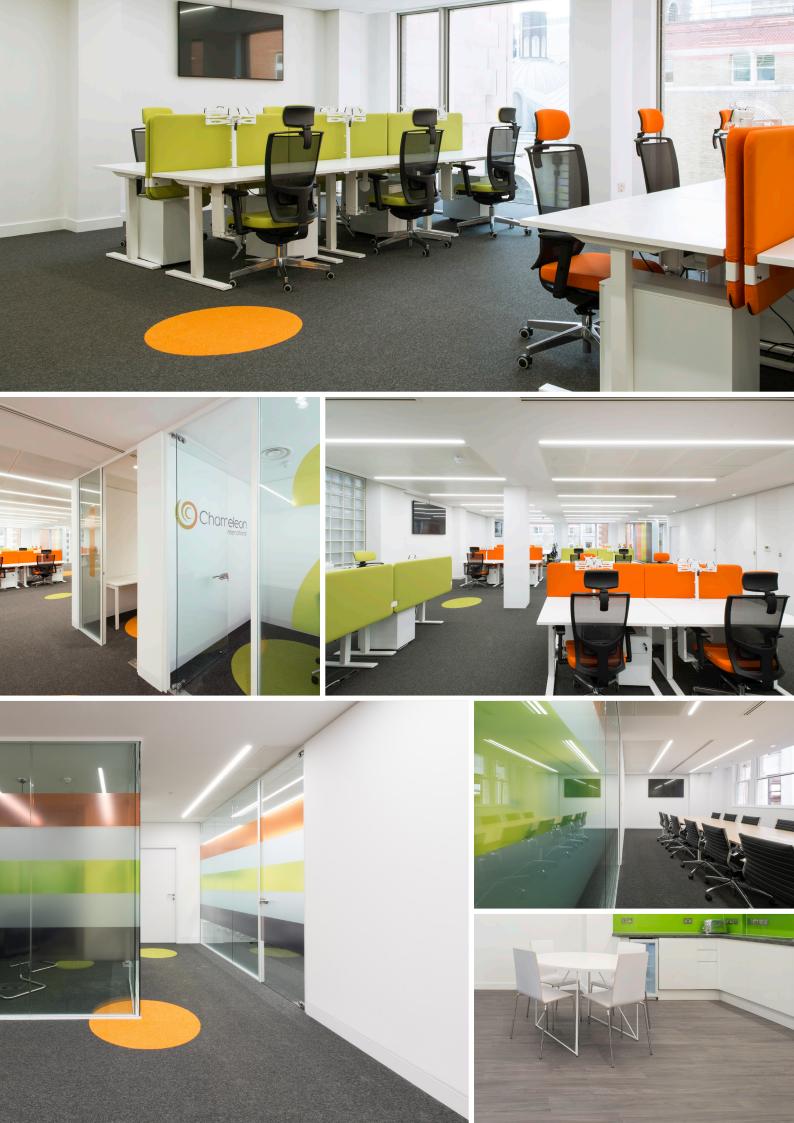

# MOMENTA, PROGRESSION AND BRIGHT IDEAS

When Chameleon appointed Zentura to create the ideal look for their newly acquired office space, we were asked to help them create the perfect floor space for their blank canvas brief. By supplying a combination of carpet tiles and luxury vinyl tiles in colours that enhanced the look of the furniture and partitioning, we assisted Zentura in creating a very distinctive feel.

MOMENTA MILL GREY luxury vinyl tiles provided the perfect flooring solution for the busy kitchen area. In addition, our PROGRESSION carpet tiles provided the ideal backdrop to the furniture colour scheme chosen. To give the floor extra pop, complement the furniture and give the office a bright and fresh look BRIGHT IDEAS carpet tiles were used.