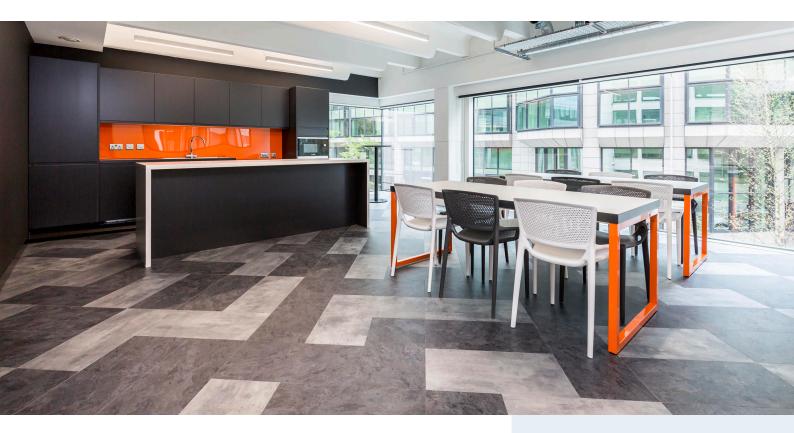

# MOMENTA BLACK SLATE AND METALLIC GREY

Carbon Black wanted their new 5,500ft space to have a modern industrial look and feel to complement the building's exposed services, whilst also reflecting the company's brand identity. GTA Interiors achieved this through utilising the blacks and greys of Carbon Blacks branding, with the brand's blues and oranges used as accents throughout. MOMENTA BLACK SLATE and MOMENTA METALLIC GREY vinyl tiles proved the perfect choice for the feature breakout area. The colour choice was perfectly aligned to the design brief and enabled a high degree of creativity to stunning effect. Plus the hardwearing vinyl tiles provided the additional benefits of an easy to maintain surface which will maintain its beautiful appearance for years to come.

Momenta is available in a range of beautiful traditional wood and stone colours, but the range also lends itself to achieving a very different look when combining METALLIC GREY (or METALLIC RUST) with stone designs, as in this case. All of the Momenta range can also be purchased in small Herringbone pieces, allowing for even greater originality with this versatile and hard wearing range.