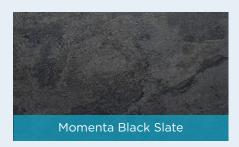

# MOMENTA BLACK SLATE AND METALLIC GREY

Carbon Black wanted their new 5,500ft space to have a modern industrial look and feel to complement the building's exposed services, whilst also reflecting the company's brand identity. GTA Interiors achieved this through utilising the blacks and greys of Carbon Blacks branding, with the brand's blues and oranges used as accents throughout. MOMENTA BLACK SLATE and MOMENTA METALLIC GREY vinyl tiles proved the perfect choice for the feature breakout area. The colour choice was perfectly aligned to the design brief and enabled a high degree of creativity to stunning effect. Plus the hardwearing vinyl tiles provided the additional benefits of an easy to maintain surface which will maintain its beautiful appearance for years to come.

Momenta is available in a range of beautiful traditional wood and stone colours, but the range also lends itself to achieving a very different look when combining METALLIC GREY (or METALLIC RUST) with stone designs, as in this case. All of the Momenta range can also be purchased in small Herringbone pieces, allowing for even greater originality with this versatile and hard wearing range.