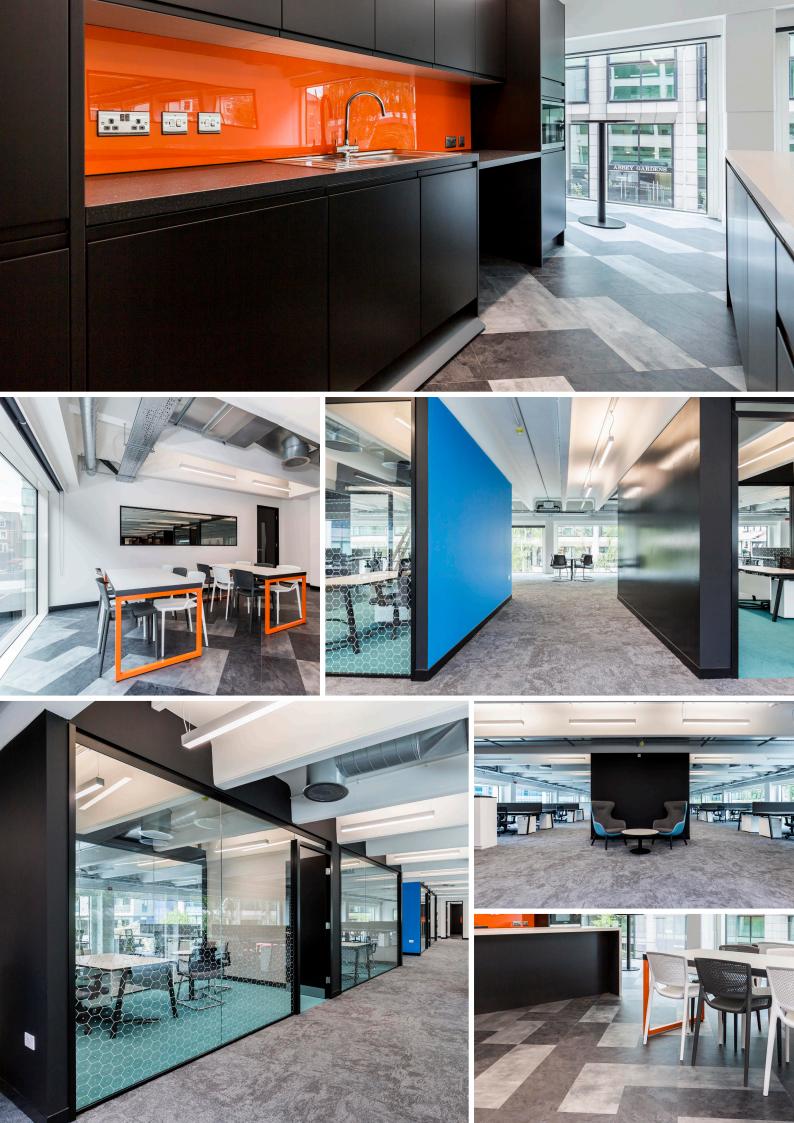

# MOMENTA BLACK SLATE AND METALLIC GREY

Carbon Black wanted their new 5,500ft space to have a modern industrial look and feel to complement the building's exposed services, whilst also reflecting the company's brand identity. GTA Interiors achieved this through utilising the blacks and greys of Carbon Blacks branding, with the brand's blues and oranges used as accents throughout. MOMENTA BLACK SLATE and MOMENTA METALLIC GREY vinyl tiles proved the perfect choice for the feature breakout area. The colour choice was perfectly aligned to the design brief and enabled a high degree of creativity to stunning effect. Plus the hardwearing vinyl tiles provided the additional benefits of an easy to maintain surface which will maintain its beautiful appearance for years to come.

Momenta is available in a range of beautiful traditional wood and stone colours, but the range also lends itself to achieving a very different look when combining METALLIC GREY (or METALLIC RUST) with stone designs, as in this case. All of the Momenta range can also be purchased in small Herringbone pieces, allowing for even greater originality with this versatile and hard wearing range.