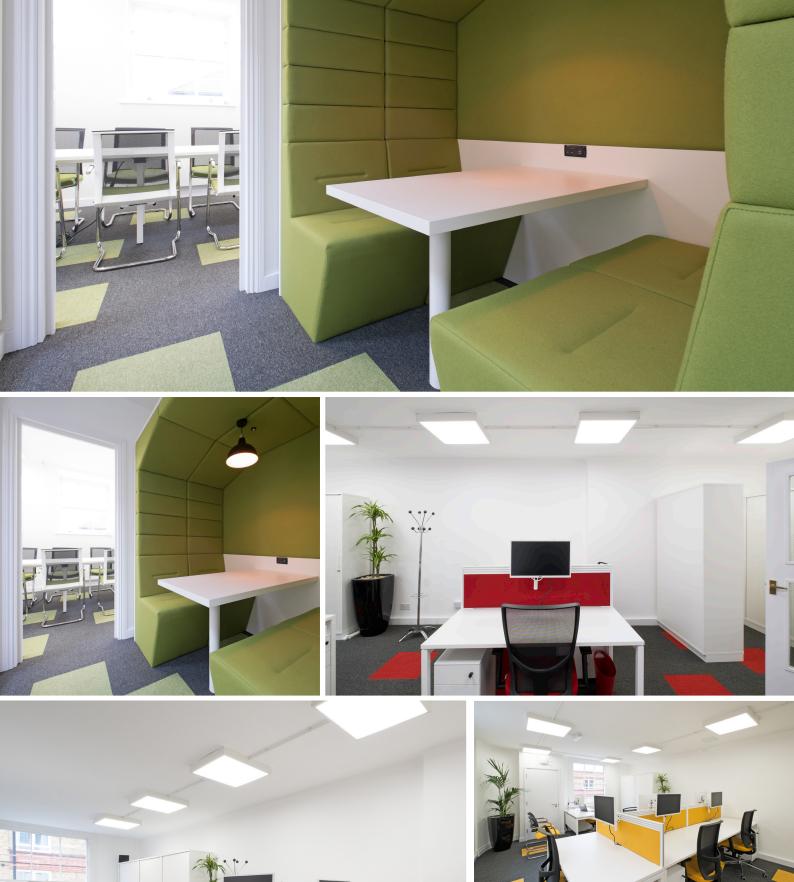

# PROGRESSION BLACK ICE AND **BRIGHT IDEAS**

When Trams relocated to new office space in London Bridge, Zentura asked Duraflor to help them create a modern and welcoming office space. Duraflor offered the perfect solution with the PROGRESSION BLACK ICE carpet tiles, combined with a fast turnaround to meet the company's tight time schedule. In addition, Duraflor were able to provide colours that enhanced the look of the new office furniture.

PROGRESSION BLACK ICE carpet tiles provided the perfect canvas for the splash of colour introduced by the BRIGHT IDEAS carpet tiles. These were used to give the office a welcoming and innovative feel. Our client was particularly pleased with how well BRIGHT IDEAS worked with the features that Zentura included in their design, such as a bespoke "railway carriage" type meeting room and fake grass on the roof terrace. The additional benefit of using Duraflor was our fast product turnaround and our ability to provide solutions that deliver on quality and price.