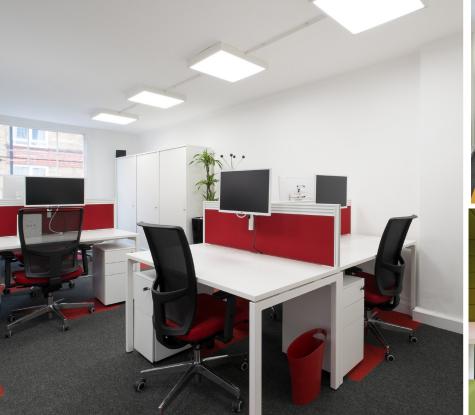

# PROGRESSION BLACK ICE AND **BRIGHT IDEAS**

When Trams relocated to new office space in London Bridge, Zentura asked Duraflor to help them create a modern and welcoming office space. Duraflor offered the perfect solution with the PROGRESSION BLACK ICE carpet tiles, combined with a fast turnaround to meet the company's tight time schedule. In addition, Duraflor were able to provide colours that enhanced the look of the new office furniture.

PROGRESSION BLACK ICE carpet tiles provided the perfect canvas for the splash of colour introduced by the BRIGHT IDEAS carpet tiles. These were used to give the office a welcoming and innovative feel. Our client was particularly pleased with how well BRIGHT IDEAS worked with the features that Zentura included in their design, such as a bespoke "railway carriage" type meeting room and fake grass on the roof terrace. The additional benefit of using Duraflor was our fast product turnaround and our ability to provide solutions that deliver on quality and price.