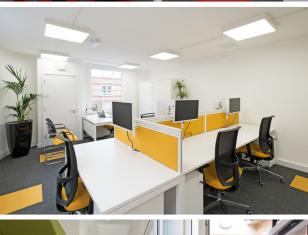

# PROGRESSION BLACK ICE AND **BRIGHT IDEAS**

When Trams relocated to new office space in London Bridge, Zentura asked Duraflor to help them create a modern and welcoming office space. Duraflor offered the perfect solution with the PROGRESSION BLACK ICE carpet tiles, combined with a fast turnaround to meet the company's tight time schedule. In addition, Duraflor were able to provide colours that enhanced the look of the new office furniture.

PROGRESSION BLACK ICE carpet tiles provided the perfect canvas for the splash of colour introduced by the BRIGHT IDEAS carpet tiles. These were used to give the office a welcoming and innovative feel. Our client was particularly pleased with how well BRIGHT IDEAS worked with the features that Zentura included in their design, such as a bespoke "railway carriage" type meeting room and fake grass on the roof terrace. The additional benefit of using Duraflor was our fast product turnaround and our ability to provide solutions that deliver on quality and price.