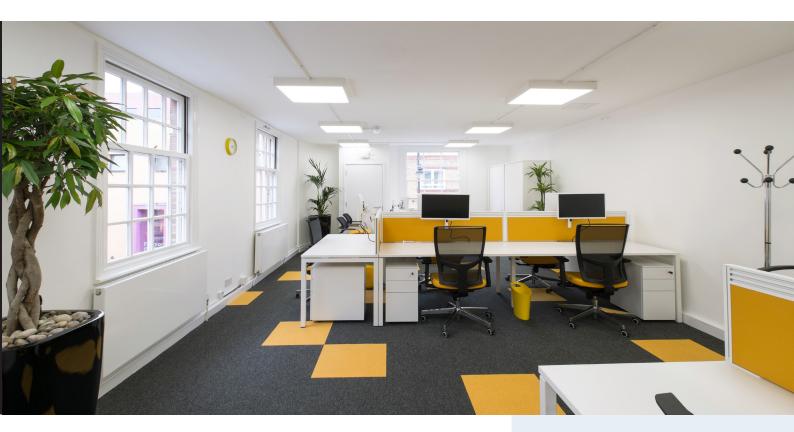

# PROGRESSION BLACK ICE AND **BRIGHT IDEAS**

When Trams relocated to new office space in London Bridge, Zentura asked Duraflor to help them create a modern and welcoming office space. Duraflor offered the perfect solution with the PROGRESSION BLACK ICE carpet tiles, combined with a fast turnaround to meet the company's tight time schedule. In addition, Duraflor were able to provide colours that enhanced the look of the new office furniture.

PROGRESSION BLACK ICE carpet tiles provided the perfect canvas for the splash of colour introduced by the BRIGHT IDEAS carpet tiles. These were used to give the office a welcoming and innovative feel. Our client was particularly pleased with how well BRIGHT IDEAS worked with the features that Zentura included in their design, such as a bespoke "railway carriage" type meeting room and fake grass on the roof terrace. The additional benefit of using Duraflor was our fast product turnaround and our ability to provide solutions that deliver on quality and price.