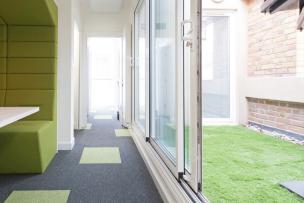

PROGRESSION BLACK ICE carpet tiles provided the perfect canvas for the splash of colour introduced by the BRIGHT IDEAS carpet tiles. These were used to give the office a welcoming and innovative feel. Our client was particularly pleased with how well BRIGHT IDEAS worked with the features that Zentura included in their design, such as a bespoke "railway carriage" type meeting room and fake grass on the roof terrace. The additional benefit of using Duraflor was our fast product turnaround and our ability to provide solutions that deliver on quality and price.