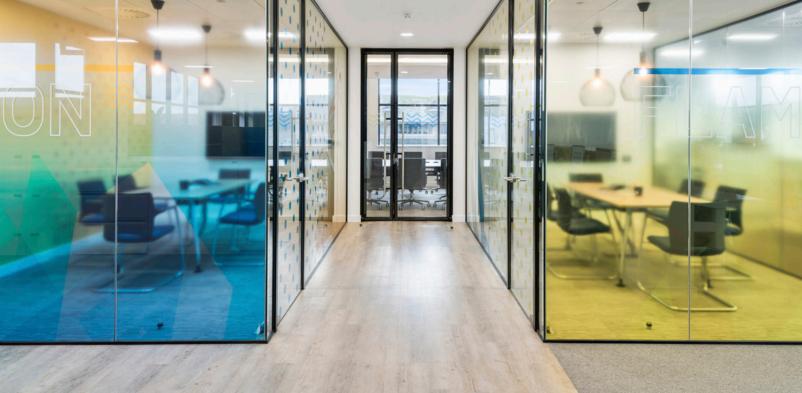

## PROGRESSION STEEL SHOT, AXIS RUSTICO WASHED AND STRATEGY

PSA Finance, one of the UKs leading car finance providers enlisted the help and expertise of design and build company Area to create a new working environment in Redhill, Surrey. Having previously operated in a very traditional, cellular style office, PSA worked closely with Area to create a flexible workspace that would facilitate collaboration and activity based working.

The specification included two of Duraflor's most popular ranges, AXIS and PROGRESSION, which are ideally suited to workplace environments as they are very wear resistant and provide a quality finish. The colours Steel Shot and Rustico Washed were effectively combined to create a multi-floored space ideal for facilitating activity based working. The design also included multi-functional training rooms with bi fold walls allowing for further flexibility. These spaces were fitted with Duraflor's STRATEGY Tundra Grey carpet tiles.