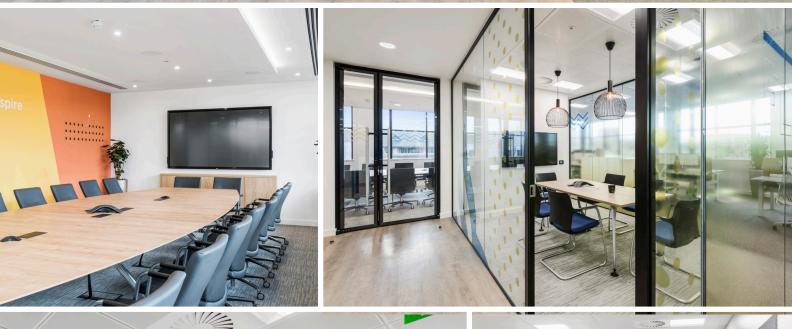

## PROGRESSION STEEL SHOT, AXIS RUSTICO WASHED AND STRATEGY

PSA Finance, one of the UKs leading car finance providers enlisted the help and expertise of design and build company Area to create a new working environment in Redhill, Surrey. Having previously operated in a very traditional, cellular style office, PSA worked closely with Area to create a flexible workspace that would facilitate collaboration and activity based working.

The specification included two of Duraflor's most popular ranges, AXIS and PROGRESSION, which are ideally suited to workplace environments as they are very wear resistant and provide a quality finish. The colours Steel Shot and Rustico Washed were effectively combined to create a multi-floored space ideal for facilitating activity based working. The design also included multi-functional training rooms with bi fold walls allowing for further flexibility. These spaces were fitted with Duraflor's STRATEGY Tundra Grey carpet tiles.