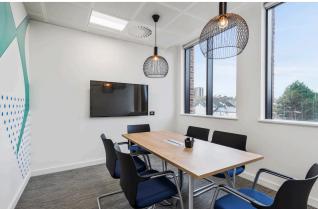

## PROGRESSION STEEL SHOT, AXIS RUSTICO WASHED AND STRATEGY

PSA Finance, one of the UKs leading car finance providers enlisted the help and expertise of design and build company Area to create a new working environment in Redhill, Surrey. Having previously operated in a very traditional, cellular style office, PSA worked closely with Area to create a flexible workspace that would facilitate collaboration and activity based working.

The specification included two of Duraflor's most popular ranges, AXIS and PROGRESSION, which are ideally suited to workplace environments as they are very wear resistant and provide a quality finish. The colours Steel Shot and Rustico Washed were effectively combined to create a multi-floored space ideal for facilitating activity based working. The design also included multi-functional training rooms with bi fold walls allowing for further flexibility. These spaces were fitted with Duraflor's STRATEGY Tundra Grey carpet tiles.