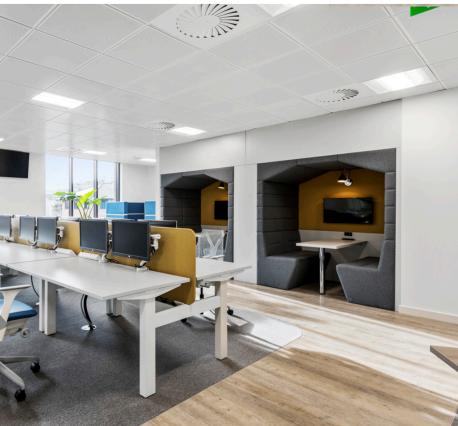

## PROGRESSION STEEL SHOT, AXIS RUSTICO WASHED AND STRATEGY

PSA Finance, one of the UKs leading car finance providers enlisted the help and expertise of design and build company Area to create a new working environment in Redhill, Surrey. Having previously operated in a very traditional, cellular style office, PSA worked closely with Area to create a flexible workspace that would facilitate collaboration and activity based working.

The specification included two of Duraflor's most popular ranges, AXIS and PROGRESSION, which are ideally suited to workplace environments as they are very wear resistant and provide a quality finish. The colours Steel Shot and Rustico Washed were effectively combined to create a multi-floored space ideal for facilitating activity based working. The design also included multi-functional training rooms with bi fold walls allowing for further flexibility. These spaces were fitted with Duraflor's STRATEGY Tundra Grey carpet tiles.