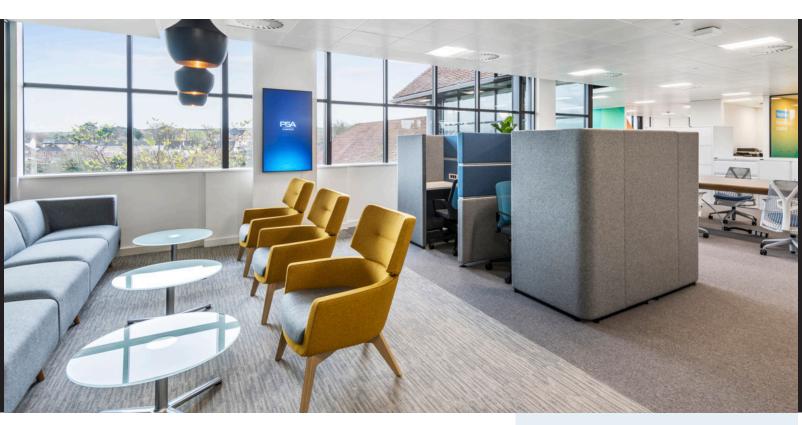

## PROGRESSION STEEL SHOT, AXIS RUSTICO WASHED AND STRATEGY

PSA Finance, one of the UKs leading car finance providers enlisted the help and expertise of design and build company Area to create a new working environment in Redhill, Surrey. Having previously operated in a very traditional, cellular style office, PSA worked closely with Area to create a flexible workspace that would facilitate collaboration and activity based working.

The specification included two of Duraflor's most popular ranges, AXIS and PROGRESSION, which are ideally suited to workplace environments as they are very wear resistant and provide a quality finish. The colours Steel Shot and Rustico Washed were effectively combined to create a multi-floored space ideal for facilitating activity based working. The design also included multi-functional training rooms with bi fold walls allowing for further flexibility. These spaces were fitted with Duraflor's STRATEGY Tundra Grey carpet tiles.