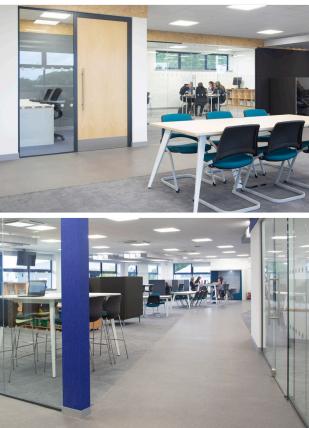

# FREEDOM STORM MINERAL AND BOULDER

A private school in Alloa undertook a large project to install a state-of-the-art learning facility designed to enhance Self Directed Learning.

The redesign featured soundproof pods, brainstorming rooms, virtual classroom equipment and more, meaning a high quality finish was paramount. In a neutral yet stylish design, FREEDOM STORM tiles were selected. Its "heavyweave™" tufting process means it is structured to retain its outstanding appearance for years to come, even in the high traffic environment of a school, due to its superior tuft density and stain resistant Antron<sup>(R)</sup> yarn.

The FREEDOM STORM range goes beyond simply providing durability, the subtlety of this pattern gives the floor an air of luxury. It is therefore no surprise STORM is our most popular designs in the FREEDOM COLLECTION - a collection inspired by both nature and the urban environment. The colours Mineral and Boulder were particularly effective at providing a classy floor suited to a modern and successful private school.