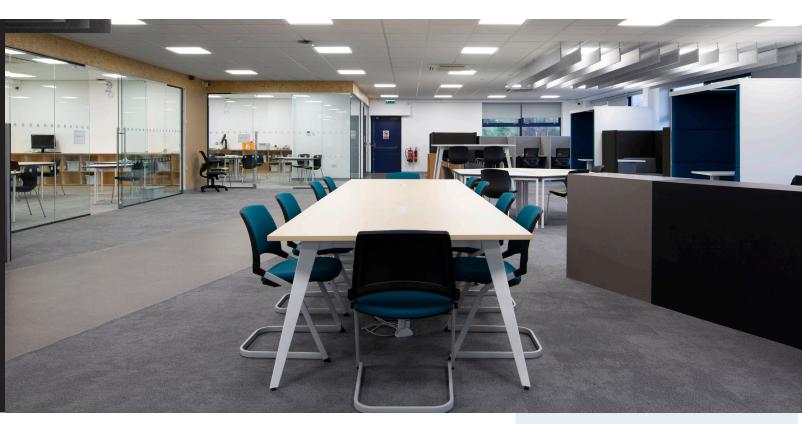

# FREEDOM STORM MINERAL AND BOULDER

A private school in Alloa undertook a large project to install a state-of-the-art learning facility designed to enhance Self Directed Learning.

The redesign featured soundproof pods, brainstorming rooms, virtual classroom equipment and more, meaning a high quality finish was paramount. In a neutral yet stylish design, FREEDOM STORM tiles were selected. Its "heavyweave™" tufting process means it is structured to retain its outstanding appearance for years to come, even in the high traffic environment of a school, due to its superior tuft density and stain resistant Antron<sup>(R)</sup> yarn.

The FREEDOM STORM range goes beyond simply providing durability, the subtlety of this pattern gives the floor an air of luxury. It is therefore no surprise STORM is our most popular designs in the FREEDOM COLLECTION - a collection inspired by both nature and the urban environment. The colours Mineral and Boulder were particularly effective at providing a classy floor suited to a modern and successful private school.