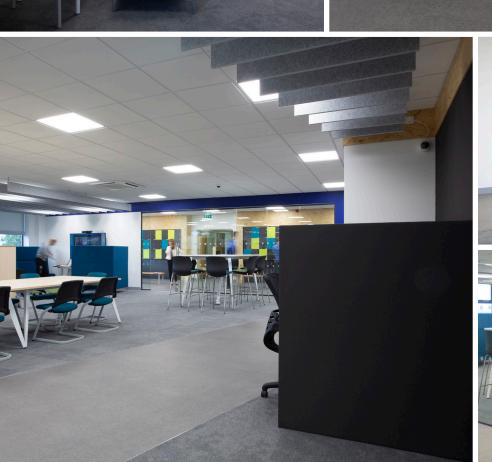

# FREEDOM STORM MINERAL AND BOULDER

A private school in Alloa undertook a large project to install a state-of-the-art learning facility designed to enhance Self Directed Learning.

The redesign featured soundproof pods, brainstorming rooms, virtual classroom equipment and more, meaning a high quality finish was paramount. In a neutral yet stylish design, FREEDOM STORM tiles were selected. Its "heavyweave™" tufting process means it is structured to retain its outstanding appearance for years to come, even in the high traffic environment of a school, due to its superior tuft density and stain resistant Antron<sup>(R)</sup> yarn.

The FREEDOM STORM range goes beyond simply providing durability, the subtlety of this pattern gives the floor an air of luxury. It is therefore no surprise STORM is our most popular designs in the FREEDOM COLLECTION - a collection inspired by both nature and the urban environment. The colours Mineral and Boulder were particularly effective at providing a classy floor suited to a modern and successful private school.