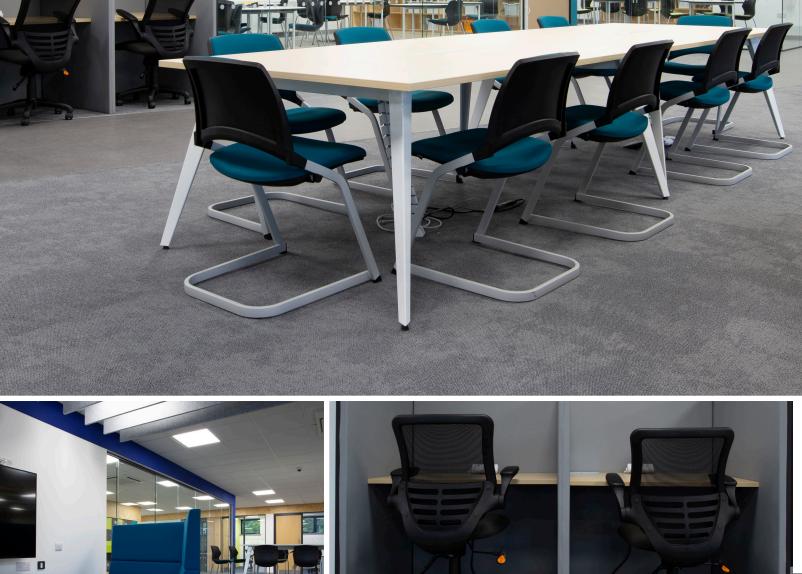

# FREEDOM STORM MINERAL AND BOULDER

A private school in Alloa undertook a large project to install a state-of-the-art learning facility designed to enhance Self Directed Learning.

The redesign featured soundproof pods, brainstorming rooms, virtual classroom equipment and more, meaning a high quality finish was paramount. In a neutral yet stylish design, FREEDOM STORM tiles were selected. Its "heavyweave™" tufting process means it is structured to retain its outstanding appearance for years to come, even in the high traffic environment of a school, due to its superior tuft density and stain resistant Antron<sup>(R)</sup> yarn.

The FREEDOM STORM range goes beyond simply providing durability, the subtlety of this pattern gives the floor an air of luxury. It is therefore no surprise STORM is our most popular designs in the FREEDOM COLLECTION - a collection inspired by both nature and the urban environment. The colours Mineral and Boulder were particularly effective at providing a classy floor suited to a modern and successful private school.