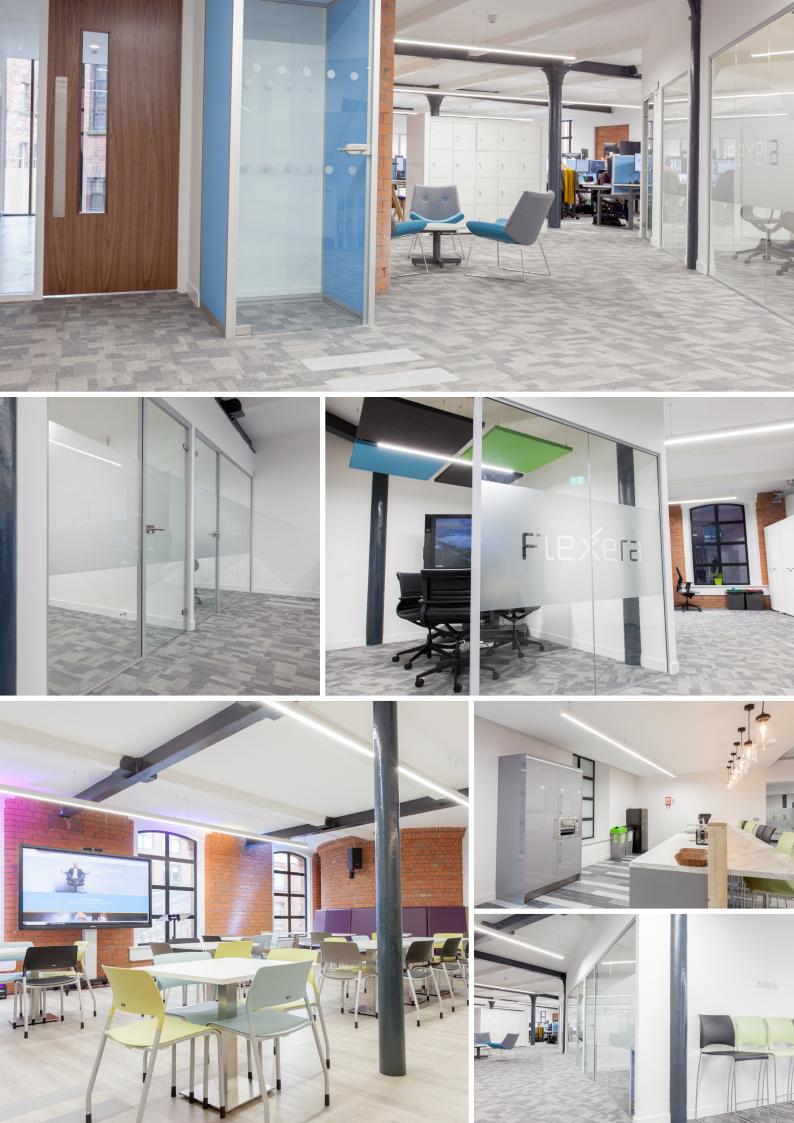

A former Linen Mill provided the perfect backdrop for creating areas where teams could work, hold meetings, focus on projects and relax. A key part of the brief was to maximise the opportunity for individual flexible-working and collaboration. A combination of carpet tiles and luxury vinyl tiles were chosen to match the requirements of both offices and breakout area.