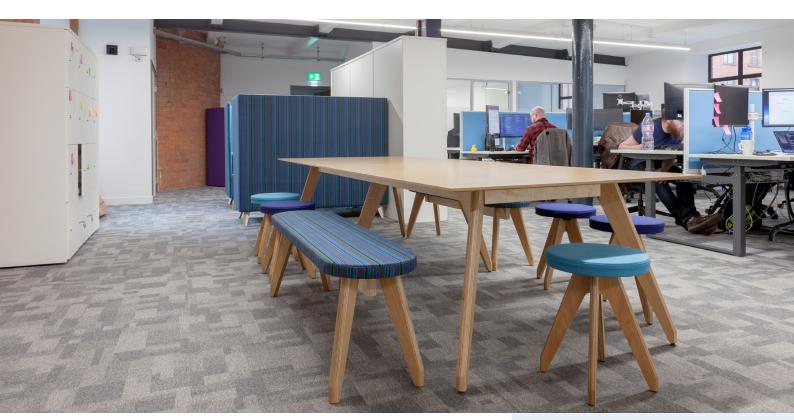

A former Linen Mill provided the perfect backdrop for creating areas where teams could work, hold meetings, focus on projects and relax. A key part of the brief was to maximise the opportunity for individual flexible-working and collaboration. A combination of carpet tiles and luxury vinyl tiles were chosen to match the requirements of both offices and breakout area.

AGILITY TWIST's subtle blocks of colour perfectly complemented the exposed brickwork and steel columns of the building. Its random lay pattern providing the same flexibility of installation, as many of the features associated with this comprehensive fit-out.

For the breakout area, a café style was chosen and the pale woodeffect of AXIS RUSTICO WASHED was used, as this tied in with the overall aesthetics of the design - pastel finishes and grey random lay flooring with pops of colour on the soft seating and desktop screens.