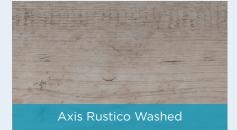

For the breakout area, a café style was chosen and the pale woodeffect of AXIS RUSTICO WASHED was used, as this tied in with the overall aesthetics of the design - pastel finishes and grey random lay flooring with pops of colour on the soft seating and desktop screens.