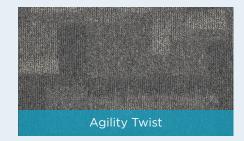

AGILITY TWIST's subtle blocks of colour perfectly complemented the exposed brickwork and steel columns of the building. Its random lay pattern providing the same flexibility of installation, as many of the features associated with this comprehensive fit-out.