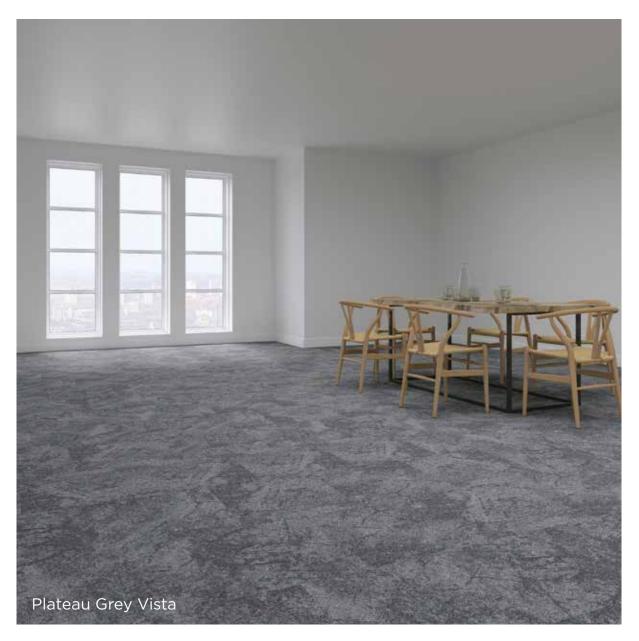

## THE NATURAL TERRAIN COLLECTION

Choose your colour bank and see how easily Escarpment transitions into an endless Plateau or rolling Tundra as you move between areas, keeping the same colour and luxurious feel.

The muted patterns of this range reflect the subtle yet immense character associated with a vast plateau that stretches into the distance.

Plateau Brickbond Tundra's blended tones evoke images of a landscape formed by icy grey rivers and rolling treeless hillsides. It is subtle yet distinctive, and brings an air of luxury to any floor.