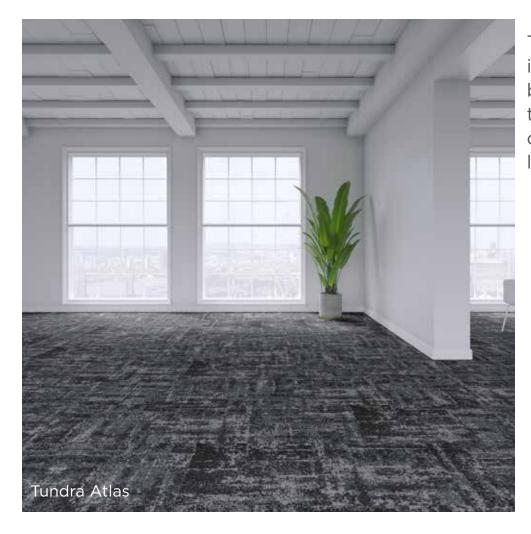

## THE NATURAL TERRAIN COLLECTION

Choose your colour bank and see how easily Escarpment transitions into an endless Plateau or rolling Tundra as you move between areas, keeping the same colour and luxurious feel.

The muted patterns of this range reflect the subtle yet immense character associated with a vast plateau that stretches into the distance.

Plateau Brickbond Tundra's blended tones evoke images of a landscape formed by icy grey rivers and rolling treeless hillsides. It is subtle yet distinctive, and brings an air of luxury to any floor.