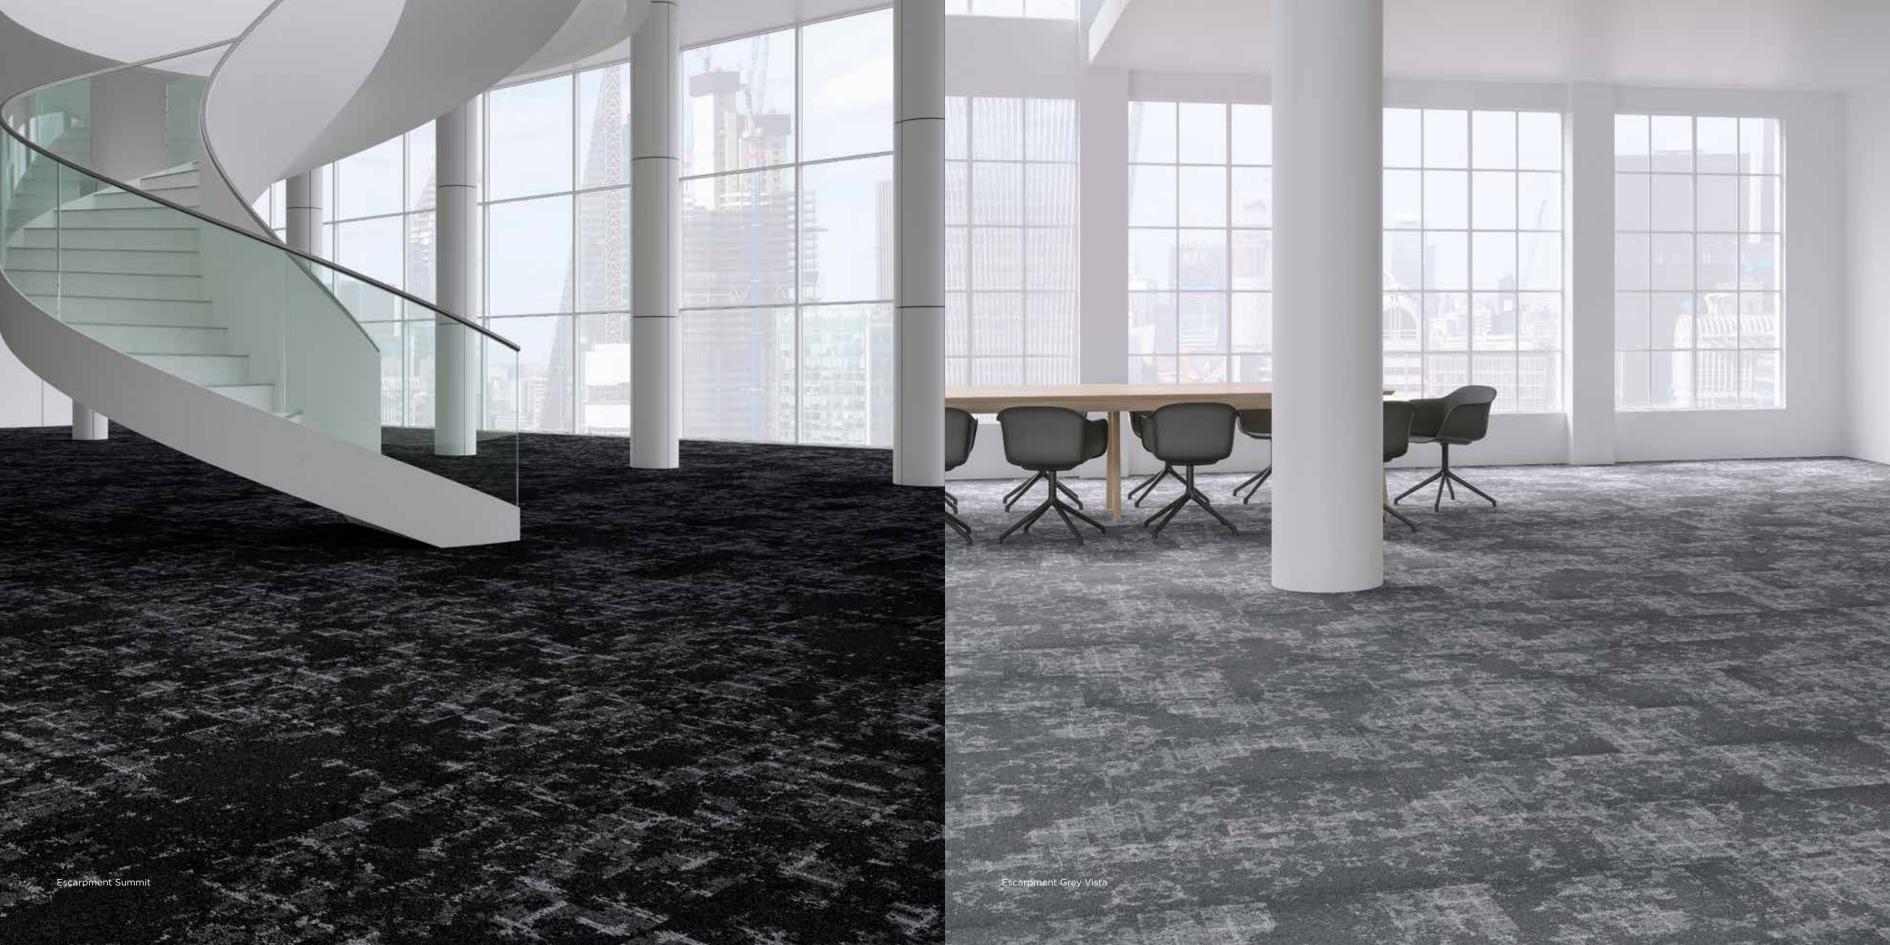

## ESCARPMENT

The sheer elevations create a dramatic criss-cross pattern of light and shade. It is these characteristics that give Escarpment a striking, luxury feel and ensure this range is a real statement on any floor.

Part of a larger collection inspired by the Earth's natural terrain, Escarpment shares the same rich interwoven shades of greys and beiges as the landscape it reflects.

6314 Escarpment Dark Rift

6309 Escarpment Light Contour