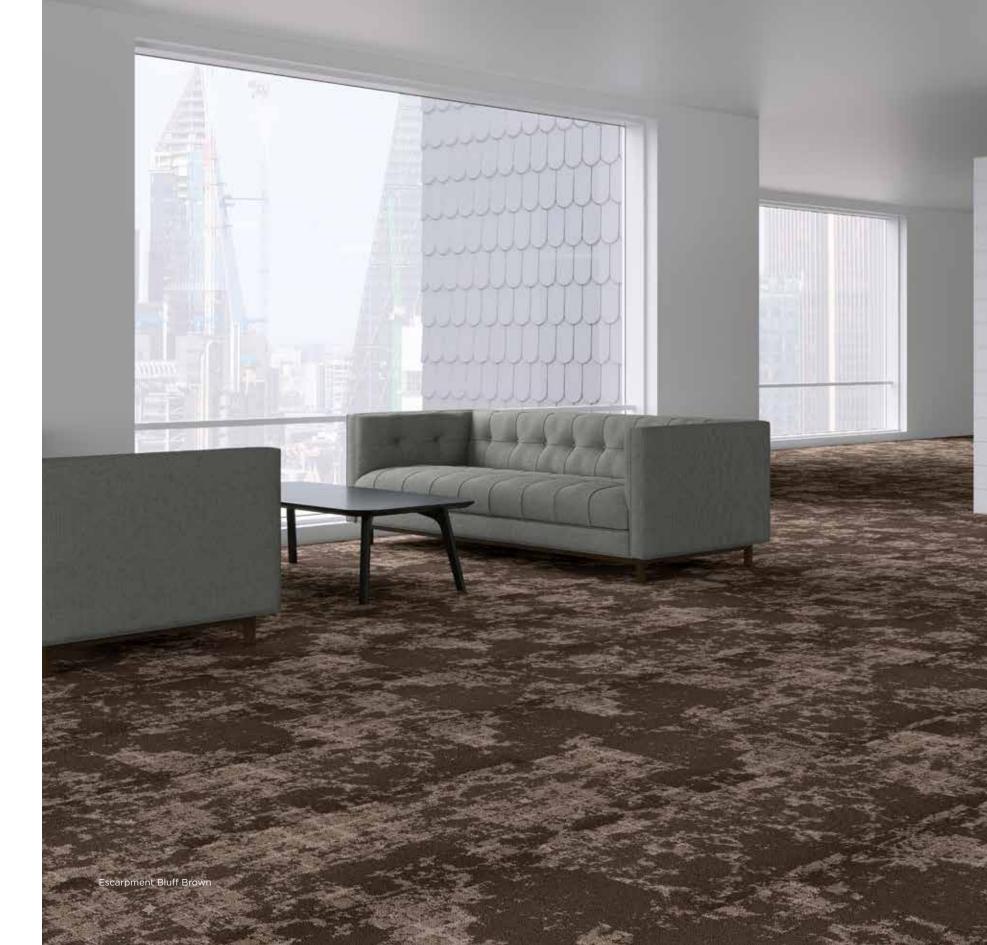

## ESCARPMENT

The sheer elevations create a dramatic criss-cross pattern of light and shade. It is these characteristics that give Escarpment a striking, luxury feel and ensure this range is a real statement on any floor.

Part of a larger collection inspired by the Earth's natural terrain, Escarpment shares the same rich interwoven shades of greys and beiges as the landscape it reflects.

6314 Escarpment Dark Rift

6309 Escarpment Light Contour

6317 Escarpment Sierra

6311 Escarpment Bluff Brown