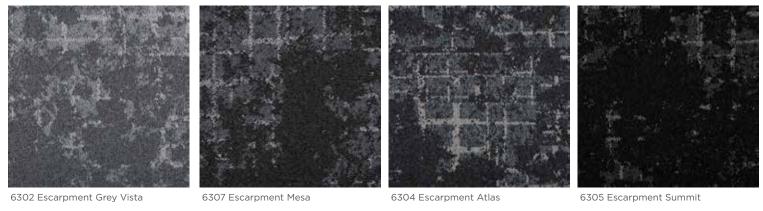

Part of a larger collection inspired by the Earth's natural terrain, Escarpment shares the same rich interwoven shades of greys and beiges as the landscape it reflects.

6314 Escarpment Dark Rift

6309 Escarpment Light Contour

6317 Escarpment Sierra

6311 Escarpment Bluff Brown