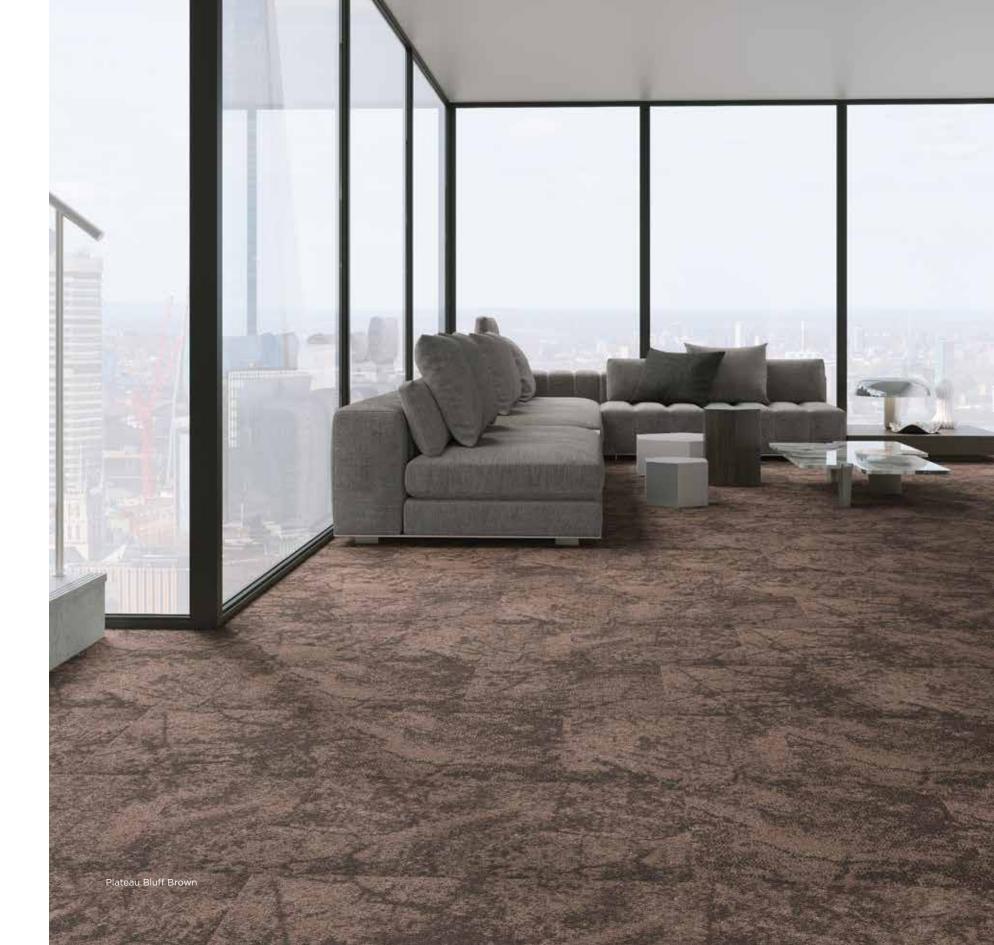

|                                                  | Guarantee                                    |                                              |

01592 630 030 uksales@duraflor.com



All colours are for illustrative purposes only. If colour choice is critical, please request a sample

DURAFLOR.COM

## DURAFLOR



heavy contract carpet tiles







Plateau Grey Vista



## PLATEAU

The muted patterns of this range reflect the subtle yet immense character associated with a vast plateau that stretches into the distance.

Part of a larger collection inspired by the Earth's natural terrain, Plateau shares the same rich interwoven shades of greys and beiges as the landscape it reflects.





6338 Plateau Sierra

6332 Plateau Bluff Brown

6335 Plateau Dark Rift



## THE NATURAL TERRAIN COLLECTION

Choose your colour bank and see how easily Plateau transitions into a dramatic Escarpment or rolling Tundra as you move between areas, keeping the same colour and luxurious feel.

The sheer elevations create a dramatic crisscross pattern of light and shade.

It is these characteristics that give Escarpment a striking, luxury feel and ensure this range is a real statement on any floor.







Plateau Brickbond

Tundra's blended tones evoke images of a landscape formed by icy grey rivers and rolling treeless hillsides. It is subtle yet distinctive, and brings an air of luxury to any floor.

Create a very distinct look with each range.





Escarpment Brickbond



Tundra Brickbond or Monolithic