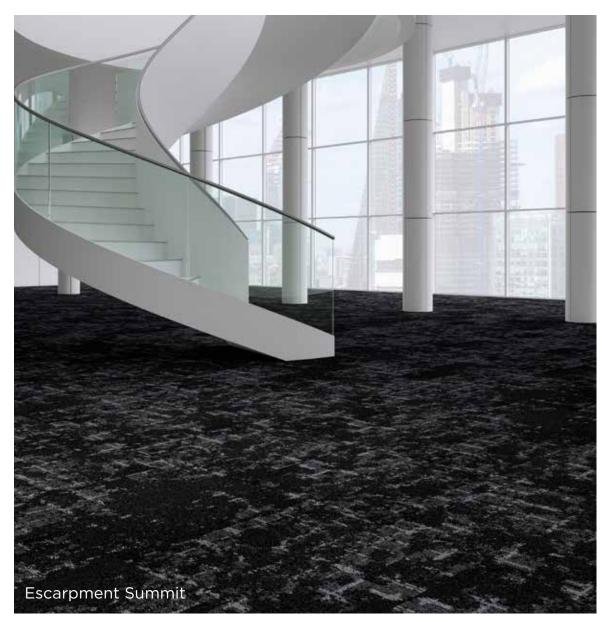

## THE NATURAL TERRAIN COLLECTION

Choose your colour bank and see how easily Plateau transitions into a dramatic Escarpment or rolling Tundra as you move between areas, keeping the same colour and luxurious feel.

The sheer elevations create a dramatic crisscross pattern of light and shade.

It is these characteristics that give Escarpment a striking, luxury feel and ensure this range is a real statement on any floor.