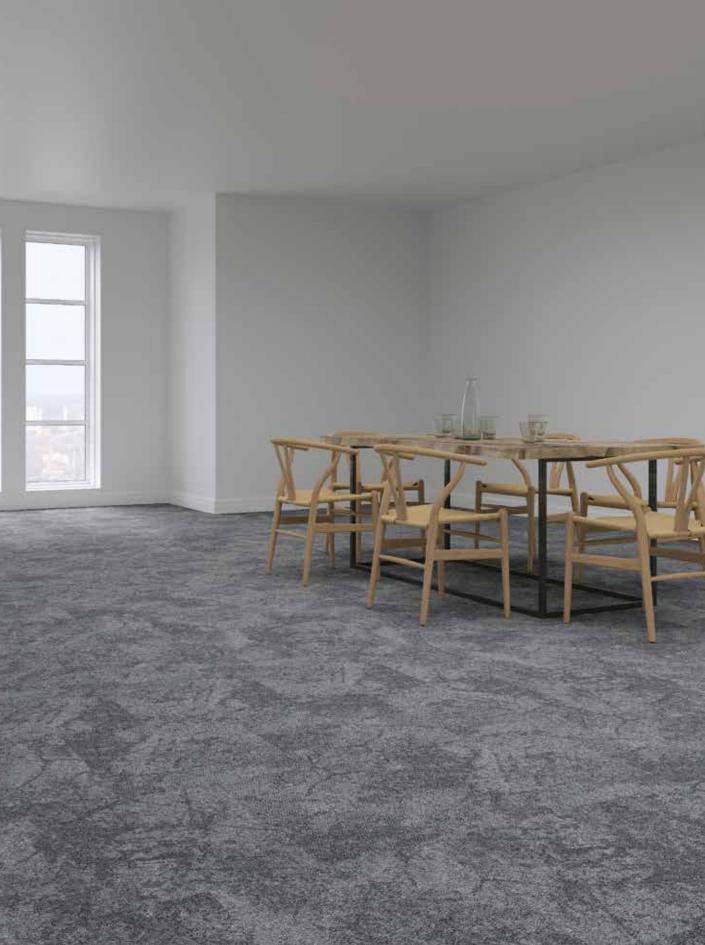

## DURAFLOR

heavy contract carpet tiles

Plateau Grey Vista

## PLATEAU

The muted patterns of this range reflect the subtle yet immense character associated with a vast plateau that stretches into the distance.

Part of a larger collection inspired by the Earth's natural terrain, Plateau shares the same rich interwoven shades of greys and beiges as the landscape it reflects.

## THE NATURAL TERRAIN COLLECTION

Choose your colour bank and see how easily Plateau transitions into a dramatic Escarpment or rolling Tundra as you move between areas, keeping the same colour and luxurious feel.