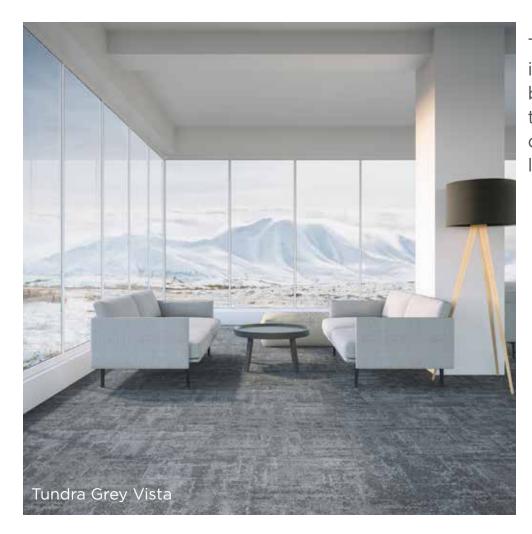

## THE NATURAL TERRAIN COLLECTION

Choose your colour bank and see how easily Plateau transitions into a dramatic Escarpment or rolling Tundra as you move between areas, keeping the same colour and luxurious feel.

Plateau Brickbond

Tundra's blended tones evoke images of a landscape formed by icy grey rivers and rolling treeless hillsides. It is subtle yet distinctive, and brings an air of luxury to any floor.

Create a very distinct look with each range.