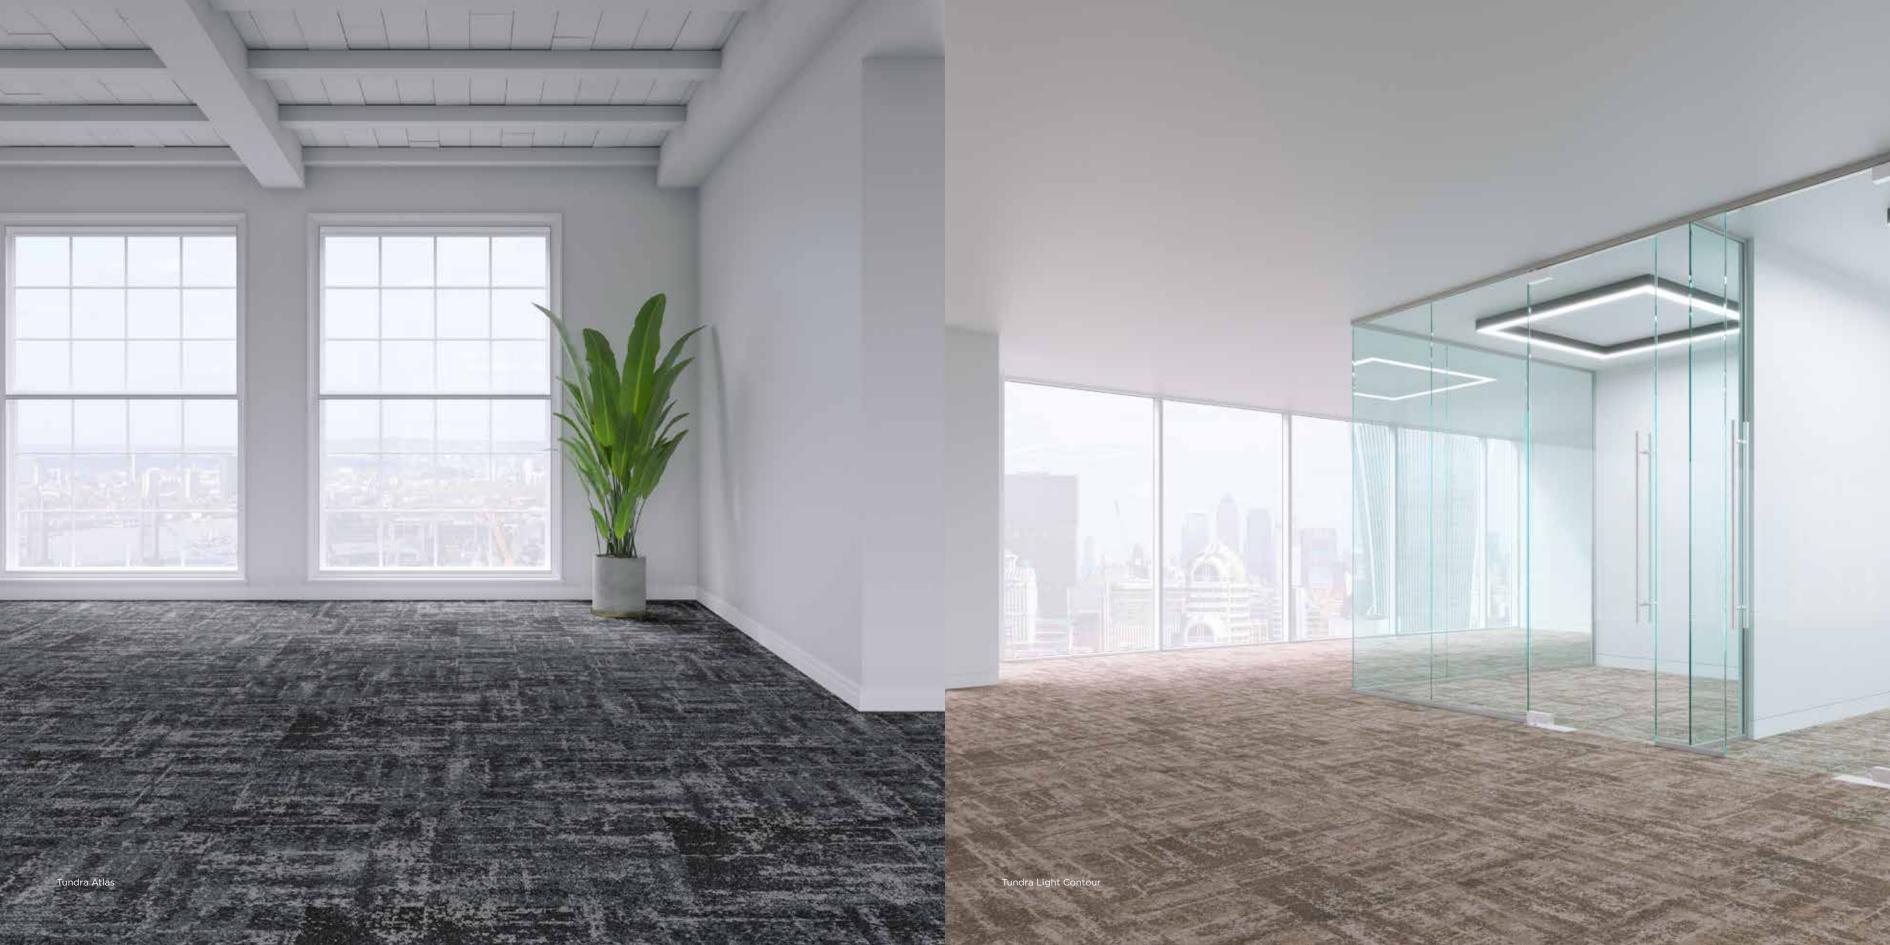

## TUNDRA

Tundra's blended tones evoke images of a landscape formed by icy grey rivers and rolling treeless hillsides. It is subtle yet distinctive, and brings an air of luxury to any floor.

Part of a larger collection inspired by the Earth's natural terrain, Tundra shares the same rich interwoven shades of greys and beiges as the landscape it reflects.

## THE NATURAL TERRAIN COLLECTION

Choose your colour bank and see how easily a Tundra transitions into a dramatic Escarpment or endless Plateau as you move between areas, keeping the same colour and luxurious feel.