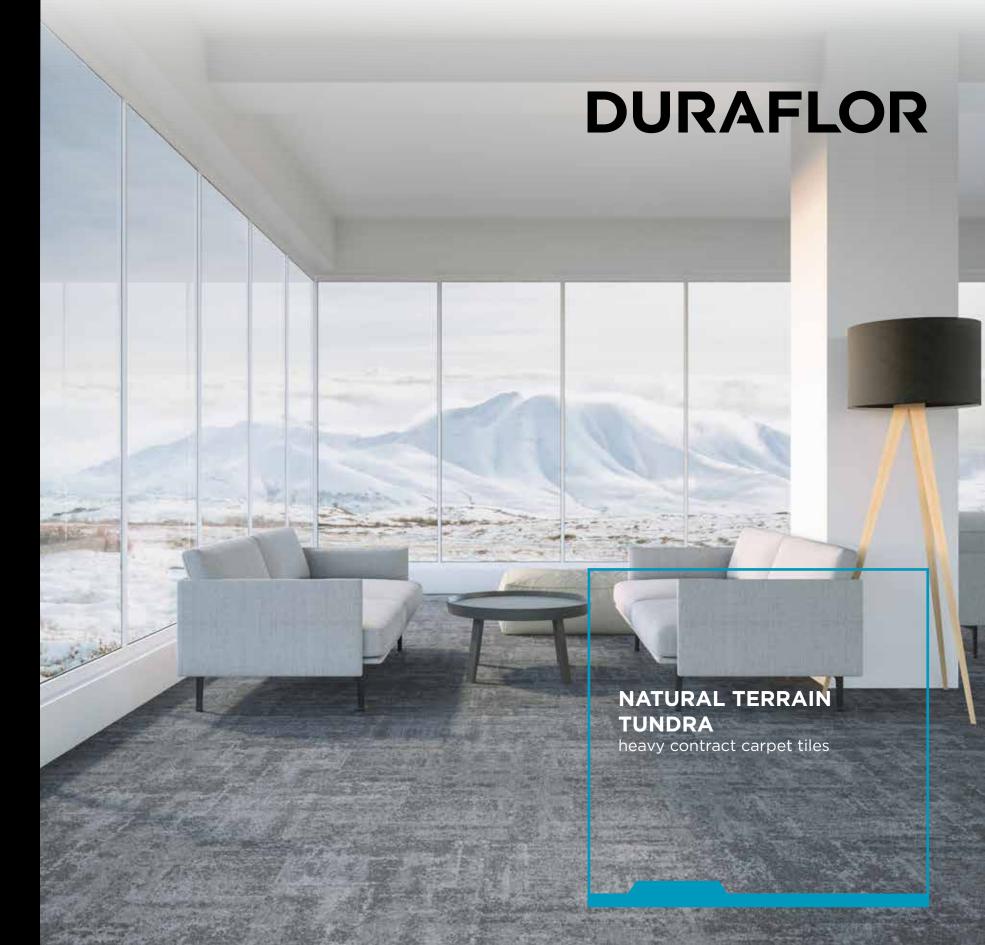

## NATURAL TERRAIN COLLECTION TUNDRA

01592 630 030 uksales@duraflor.com

All colours are for illustrative purposes only. If colour choice is critical, please request a sample

## TUNDRA

Tundra's blended tones evoke images of a landscape formed by icy grey rivers and rolling treeless hillsides. It is subtle yet distinctive, and brings an air of luxury to any floor.

Part of a larger collection inspired by the Earth's natural terrain, Tundra shares the same rich interwoven shades of greys and beiges as the landscape it reflects.