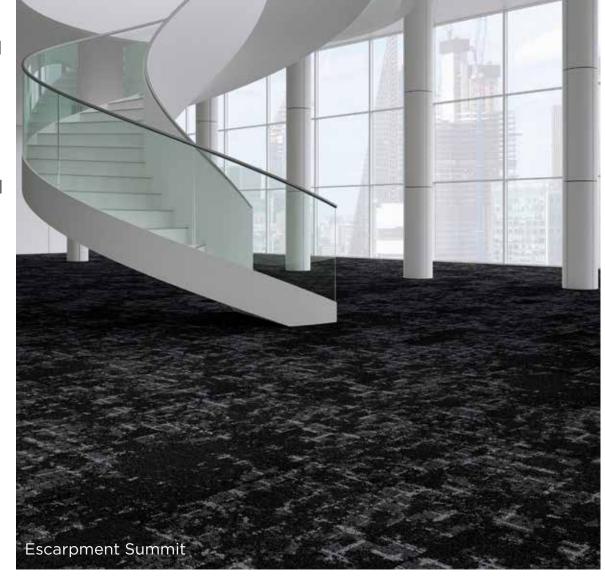

The sheer elevations create a dramatic criss-cross pattern of light and shade.

It is these characteristics that give Escarpment a striking, luxury feel and ensure this range is a real statement on any floor.