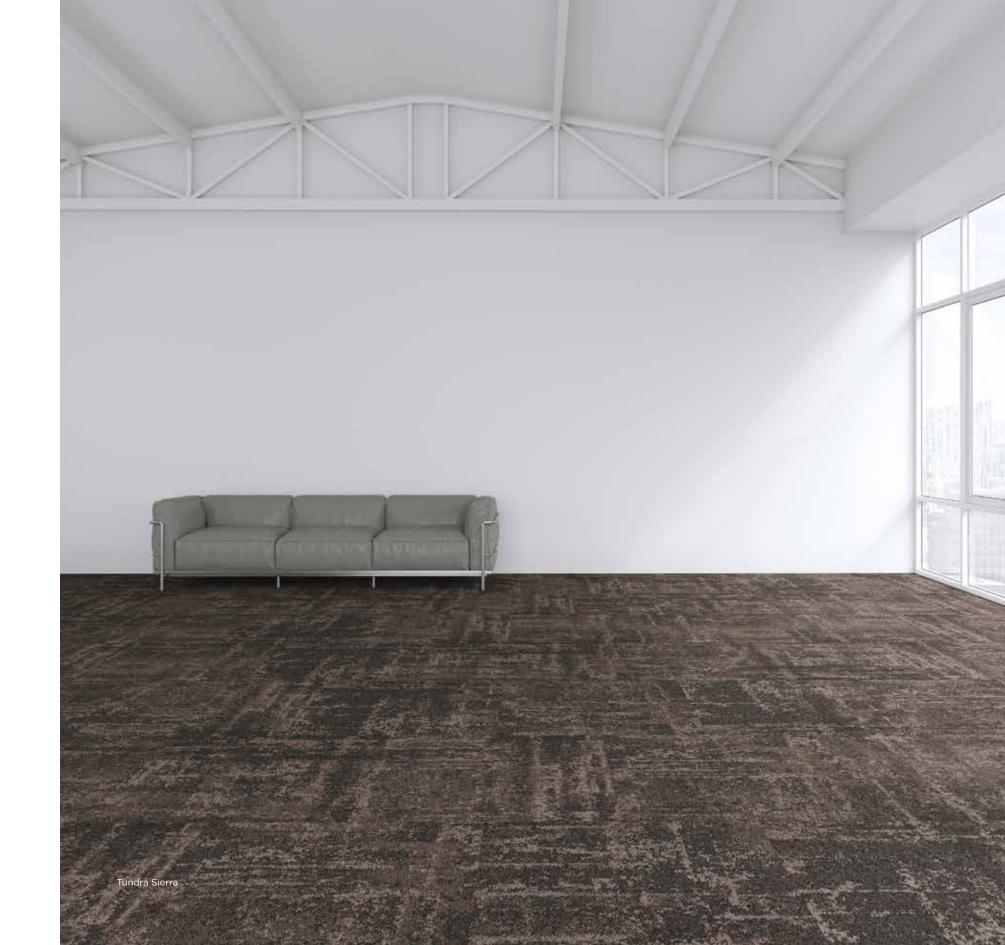

## TUNDRA

Tundra's blended tones evoke images of a landscape formed by icy grey rivers and rolling treeless hillsides. It is subtle yet distinctive, and brings an air of luxury to any floor.

Part of a larger collection inspired by the Earth's natural terrain, Tundra shares the same rich interwoven shades of greys and beiges as the landscape it reflects.

## THE NATURAL TERRAIN COLLECTION

Choose your colour bank and see how easily a Tundra transitions into a dramatic Escarpment or endless Plateau as you move between areas, keeping the same colour and luxurious feel.