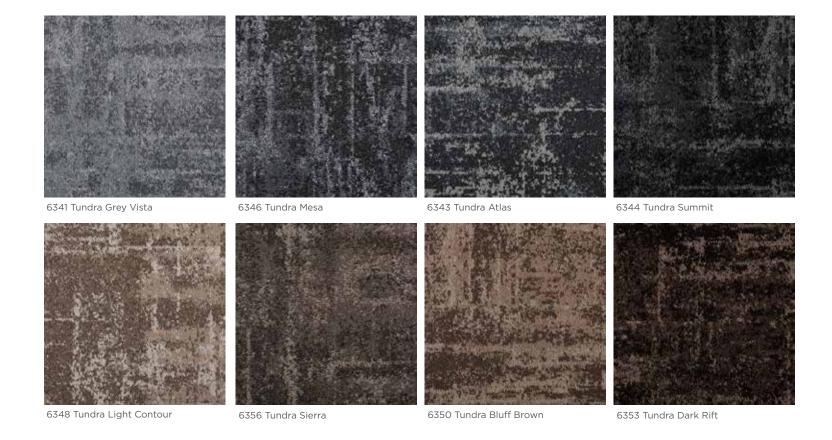

## TUNDRA

Tundra's blended tones evoke images of a landscape formed by icy grey rivers and rolling treeless hillsides. It is subtle yet distinctive, and brings an air of luxury to any floor.

Part of a larger collection inspired by the Earth's natural terrain, Tundra shares the same rich interwoven shades of greys and beiges as the landscape it reflects.

## THE NATURAL TERRAIN COLLECTION

Choose your colour bank and see how easily a Tundra transitions into a dramatic Escarpment or endless Plateau as you move between areas, keeping the same colour and luxurious feel.

## Create a very distinct look with each range.

Plateau Brickbond

Escarpment Brickbond

Tundra Brickbond or Monolithic