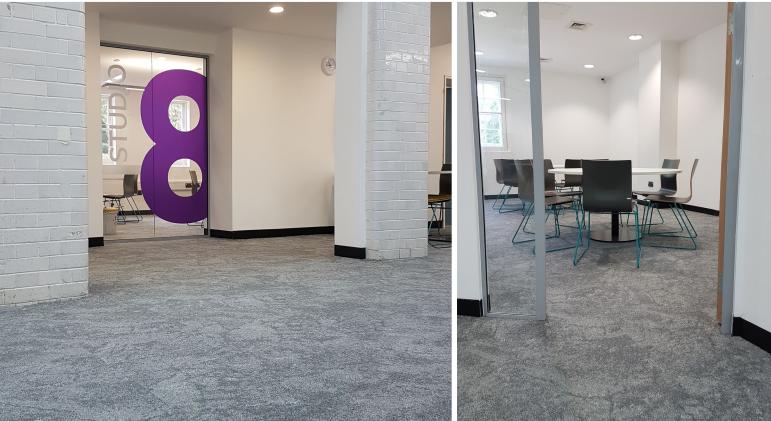

NATURAL TERRAIN PLATEAU carpet tiles in colour GREY VISTA provided a stunning blend of pattern and colour in a striking seamless appearance, which mirrors one of nature's most beautiful landscapes. PROGRESSION carpet tiles in colour BLACK ICE and MOMENTA luxury vinyl tiles in colour RUSTICANA were the perfect addition to complement the project.