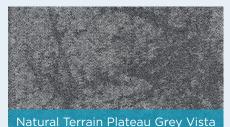

NATURAL TERRAIN PLATEAU carpet tiles in colour GREY VISTA provided a stunning blend of pattern and colour in a striking seamless appearance, which mirrors one of nature's most beautiful landscapes. PROGRESSION carpet tiles in colour BLACK ICE and MOMENTA luxury vinyl tiles in colour RUSTICANA were the perfect addition to complement the project.