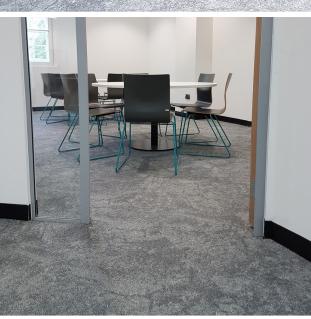

NATURAL TERRAIN PLATEAU carpet tiles in colour GREY VISTA provided a stunning blend of pattern and colour in a striking seamless appearance, which mirrors one of nature's most beautiful landscapes. PROGRESSION carpet tiles in colour BLACK ICE and MOMENTA luxury vinyl tiles in colour RUSTICANA were the perfect addition to complement the project.