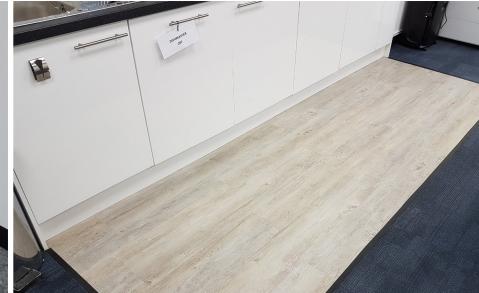

NATURAL TERRAIN PLATEAU carpet tiles in colour GREY VISTA provided a stunning blend of pattern and colour in a striking seamless appearance, which mirrors one of nature's most beautiful landscapes. PROGRESSION carpet tiles in colour BLACK ICE and MOMENTA luxury vinyl tiles in colour RUSTICANA were the perfect addition to complement the project.