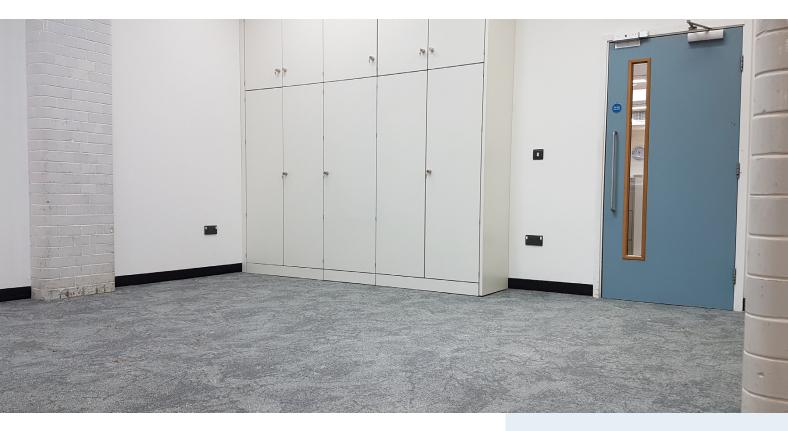

## NATURAL TERRAIN, MOMENTA, AND PROGRESSION

In what is our first ever project to feature Natural Terrain Collection carpet tiles, we are especially proud of the outstanding result achieved!

The brief from this private school in leafy Surrey was clear: "to create a timeless and sophisticated design" in their new and updated learning facility. These state-of-the-art facilities include a number of dedicated 'studios' each designated to particular activities, allowing for an activity based working culture. This, combined with a selfdirected learning environment in a workplace-inspired theme, allows students to develop at their own pace. Our client had to design a range of different environments and zones, and Duraflor was able to meet each requirement with a product ideally suited to purpose.

NATURAL TERRAIN PLATEAU carpet tiles in colour GREY VISTA provided a stunning blend of pattern and colour in a striking seamless appearance, which mirrors one of nature's most beautiful landscapes. PROGRESSION carpet tiles in colour BLACK ICE and MOMENTA luxury vinyl tiles in colour RUSTICANA were the perfect addition to complement the project.