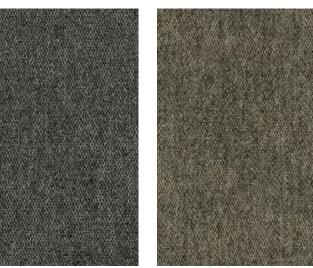

## **BLIZZARD**

Blizzard provides a non-directional swirl and stylish subtleness to your canvas. It allows you to be creative with subdued colours, or can give an additional vibrancy to a room. Always in harmony with its surroundings, and continually exuding affordable design.

6773 Blizzard Monsoon Drift

6931 Blizzard Whirlwind

6712 Blizzard Smoke Twist

6933 Blizzard Due North

6844 Blizzard Sand Storm

6922 Blizzard Westbound

6852 Blizzard Solar Swirl

6928 Blizzard Southeast