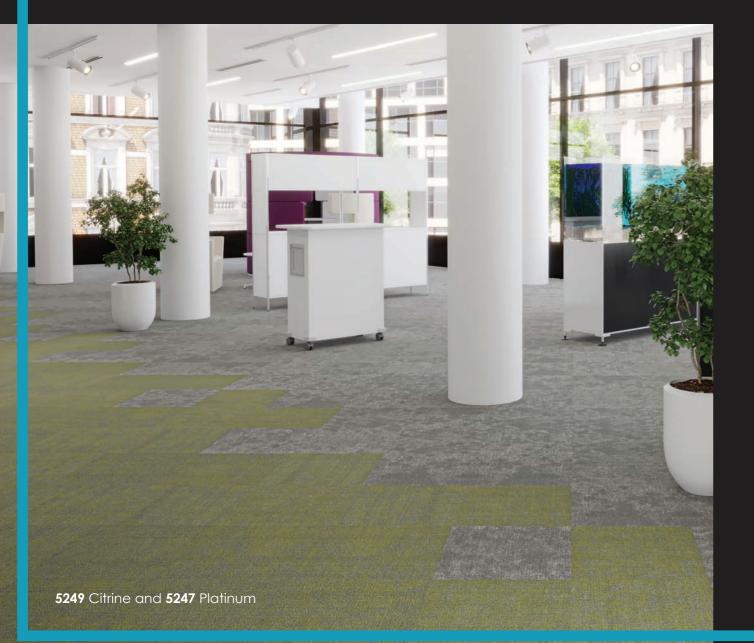

#### Colours you can count on.

Beautiful greys are accentuated with subtle pops of green, blues and yellow, while the simple two tone effects add depth and style.