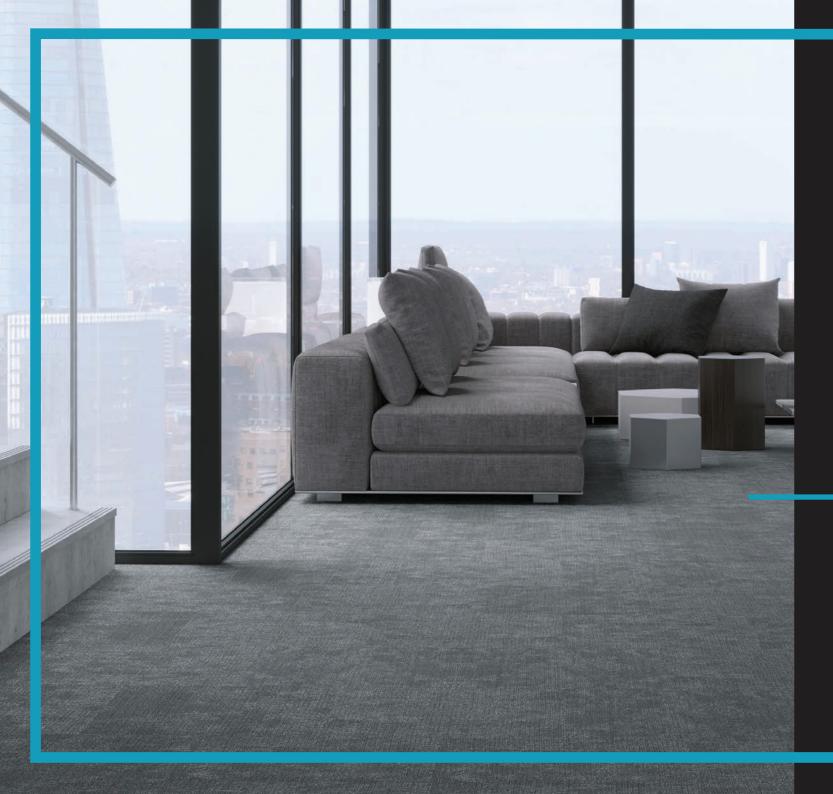

#### Colours you can count on.

Beautiful greys are accentuated with subtle pops of green, blues and yellow, while the simple two tone effects add depth and style.