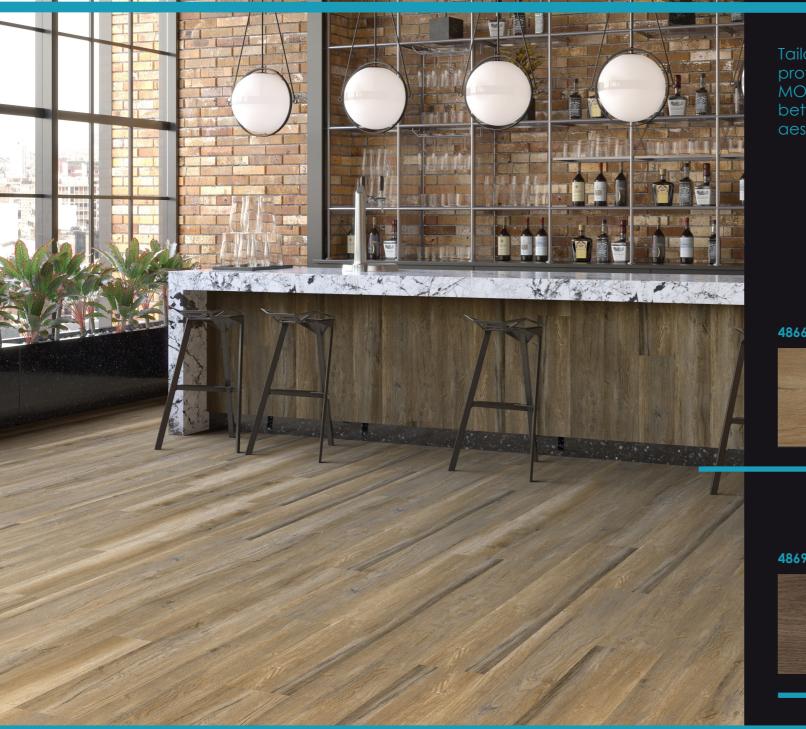

DURAFLOR



Tailor-made for the design-conscious professionals and discerning contractors, MOMENTA II strikes a perfect balance between affordability and high-end aesthetic appeal.

MOMENTA II masterfully merges resilience with chic sophistication, transforming high-traffic environments into showcases of contemporary style.

From the rich, nuanced textures of wood to the intricate details of stone patterns, this stunning range sets a new standard in affordable luxury, capturing the essence of modern elegance with every piece.

**4866 MOMENTA II** Coastal Driftwood

4869 MOMENTA II Cocoa Wood

# Unwavering reliability, every time.

Achieve high-end aesthetics and durability with MOMENTA II, featuring micro-bevelled edges on all sides for a seamless finish.





# Current trends, timeless floors.

MOM