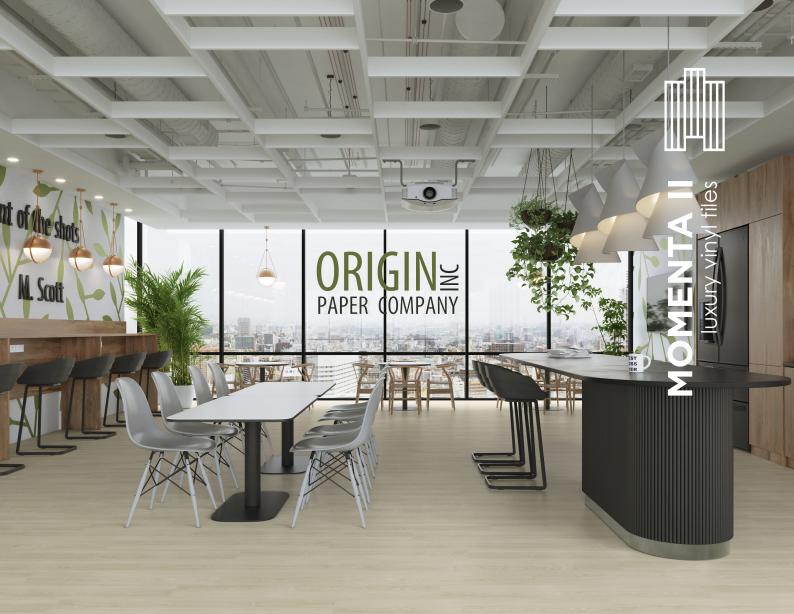

DURAFLOR

Tailor-made for the design-conscious professionals and discerning contractors, MOMENTA II strikes a perfect balance between affordability and high-end aesthetic appeal.

MOMENTA II masterfully merges resilience with chic sophistication, transforming high-traffic environments into showcases of contemporary style.

From the rich, nuanced textures of wood to the intricate details of stone patterns, this stunning range sets a new standard in affordable luxury, capturing the essence of modern elegance with every piece.

# Unwavering reliability, every time.

Achieve high-end aesthetics and durability with MOMENTA II, featuring micro-bevelled edges on all sides for a seamless finish.

# Current trends, timeless floors.

MOMENTA II comes with an on-trend designs, carefully selected to complement both traditional and contemporary environments.